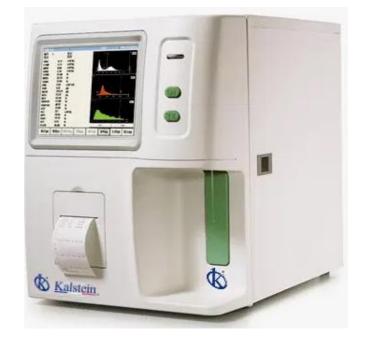

### **KALSTEIN® Analyzers**

**Full-auto Hematology Analyzer** 

#### **Model YR05120**

#### **Product Description:**

- ✓ Individual polling channel, 23 parameters (including 3 histograms).
- ✓ Large LCD monitor.
- ✓ 3 counting modes: whole blood, previously diluted blood and peripheral blood.
- ✓ Large memory capacity, multi-format output of test results.
- ✓ Including backwashing, soaking and high voltage burning to remove clogging
- ✓ in the reading chamber.
- ✓ 3-door opening design for easy maintenance

#### **Technical Description:**

| Model:                  | YR05120                                     |
|-------------------------|---------------------------------------------|
| Sample Volume:          | Prediluted:20uL;Whole Blood:9.8uL           |
| Throughput:             | Up to 30 samples per hour                   |
| Display:                | 8.0"TFT color LCD with mouse operation      |
| Alarms:                 | Error messages                              |
| Input/Output:           | RS-232,USB,LAN,keyboard and mouse interface |
| Printout:               | "Thermal recorder,55mm width paper, various |
| Operating Environment:  | Temperature:15°C-35°C;Humidity:≤80%         |
| Power Requirement:      | a.c.100-240V,50-60±1Hz                      |
| Dimension: L×W×H (mm) : | 468×325×395                                 |
| Weight:                 | 16.5Kg                                      |