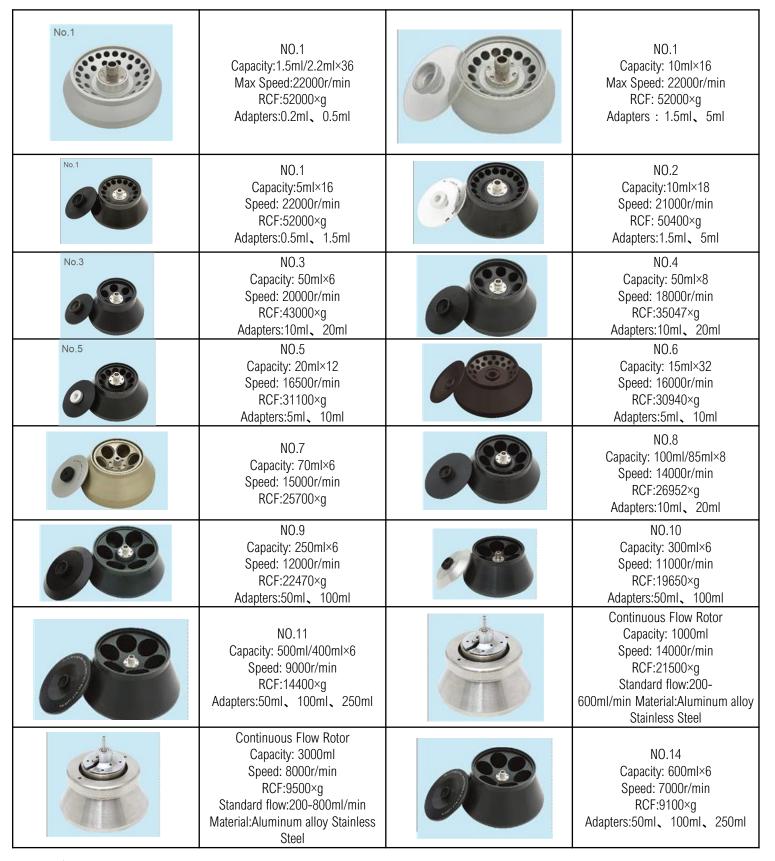

# **Product Description:**

Centrifugal tubes for high speed continuous flow centrifuge are typically made of plastic and polypropylene, polyethylene, polycarbonate or borosilicate glass, borosilicate plastic, and the like. In practice, various centrifuge tubes can be selected according to different requirements.

When a substance is precipitated in a medium, it is accompanied by a diffusion phenomenon. The diffusion is unconditional and absolute. The smaller the particle size of the substance, the larger the range of diffusion. The sedimentation is subject to the external force. The interview is conditional, and the mass of the object is larger. The faster the sedimentation rate, the high-speed continuous flow centrifuge is available because some of the particles are too small to see the sedimentation process.

# Features:

- ✓ The max speed is 22000rpm, and Max RCF is 52000g.
- ✓ It has micro-computer control, electronic lock and AC variable-conversion motor which delivers high torque.
- ✓ Imported compressor unit with Non-CFC. refrigerant. It measures up to environmental standards.
- ✓ The machine is programmable. The operation data can be stored automatically.
- ✓ LCD or LED display and touching panel makes the operation easy.
- ✓ The real-time conversation of Speed and RCF is convenient for operation.
- ✓ It has self-locking device, over-speed safety device, over-temperature safety device, imbalance safety device and automatic alarm
- ✓ It has 10 files of acceleration and deceleration level for your choice.
- ✓ Silastic sealed ring comfort to GMP. US FDA certificated.

# **Technical Specifications:**

| Model                | YR0111-3                               |
|----------------------|----------------------------------------|
| Max speed            | 22000r/min                             |
| Max RCF              | 52000xg                                |
| Max capacity         | 500mlx6                                |
| Speed accuracy       | ± 50r/min                              |
| Time setting         | 1min~99h59min                          |
| Temperature Setting  | -20 <b>~</b> +40 °C                    |
| Temperature Accuracy | ±1 °C                                  |
| Compressor Unit      | French Tecumseh Compressor Unit, R404a |
| Noise                | <65dB(A)                               |
| Power supply         | 110V/60Hz 220V /50Hz                   |
| Dimension(LxWxH)     | 710mmx840mmx1140mm                     |
| Packing size(LxWxH)  | 890mmx960mmx1400mm                     |
| Net weight           | 280kg                                  |