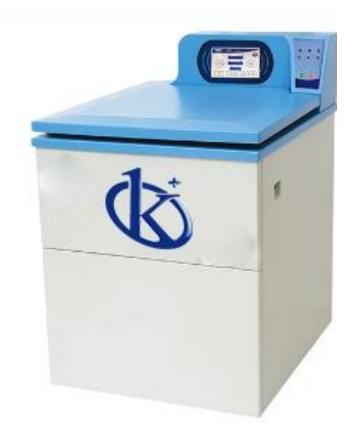

# **KALSTEIN®** Centrifuges

# Floor-standing High-Speed continuous flow centrifuge

### Modelo YR0111-3