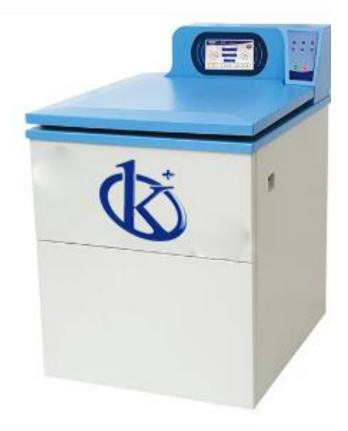

#### **KALSTEIN®** Centrifuges

#### Floor-standing High-Speed cold Centrifuge

#### **Model YR0111-5**

#### **Product Description:**

It has micro-computer control, electronic lock and AC variable-conversion motor which delivers high torque.