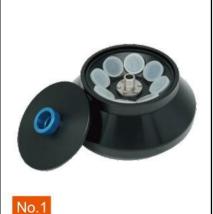

#### Floor-standing High-Speed cold Centrifuge

**Model YR0111-5** 

Capacity: 8x100ml/85ml Max Speed: 12000r/min Max RCF: 19830xg Adaptor: 10ml, 20ml

No.2

Capacity: 6x1000ml Max Speed: 7000r/min Max RCF: 11600xg Adaptor: 100ml, 250ml, 300ml, 500ml