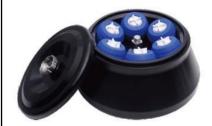

#### Floor-standing High-Speed cold Centrifuge

**Model YR0111-5** 

Capacity: 8x100ml/85ml Max Speed: 12000r/min Max RCF: 19830xg Adaptor: 10ml, 20ml

No.2

Capacity: 6x1000ml Max Speed: 7000r/min Max RCF: 11600xg Adaptor: 100ml, 250ml, 300ml, 500ml