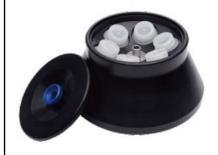

Capacity: 4x2000ml Max Speed: 6000r/min Max RCF: 8410xg Adaptor: 100ml, 500ml 1000ml, 500ml

No.4

Capacity:
6x500ml/400ml
Max Speed:
8000r/min
Max RCF: 11620xg
Adaptor: 50ml
100ml
250ml

#LETSGIVEMORE >