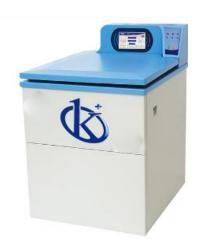

## **KALSTEIN®** Centrifuges

Floor-standing High-Speed cold Centrifuge

**Model YR0111-5** 

#### **Technical Specifications:**

| Model                | YR0111-5                              |
|----------------------|---------------------------------------|
| Max speed            | 12000r/min                            |
| Max RCF              | 19830xg                               |
| Max capacity         | 4x2000ml                              |
| Speed accuracy       | ± 10r/min                             |
| Time setting         | 1s~99h 59min59s                       |
| Temperature setting  | -20 °C <b>~</b> +40 °C                |
| Temperature accuracy | ±1 °C                                 |
| Compressor unit      | French Tecumseh Compressor Unit R404a |
| Noise                | <65db(A)                              |
| Power supply         | AC220V, 50Hz 30A                      |
| Consumption          | 5.5kW                                 |