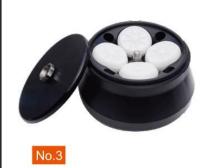

Capacity: 4x2000ml Max Speed: 6000r/min Max RCF: 8410xg Adaptor: 100ml, 500ml 1000ml, 500ml

No.4

Capacity:
6x500ml/400ml
Max Speed:
8000r/min
Max RCF: 11620xg
Adaptor: 50ml
100ml
250ml

#LETSGIVEMORE >