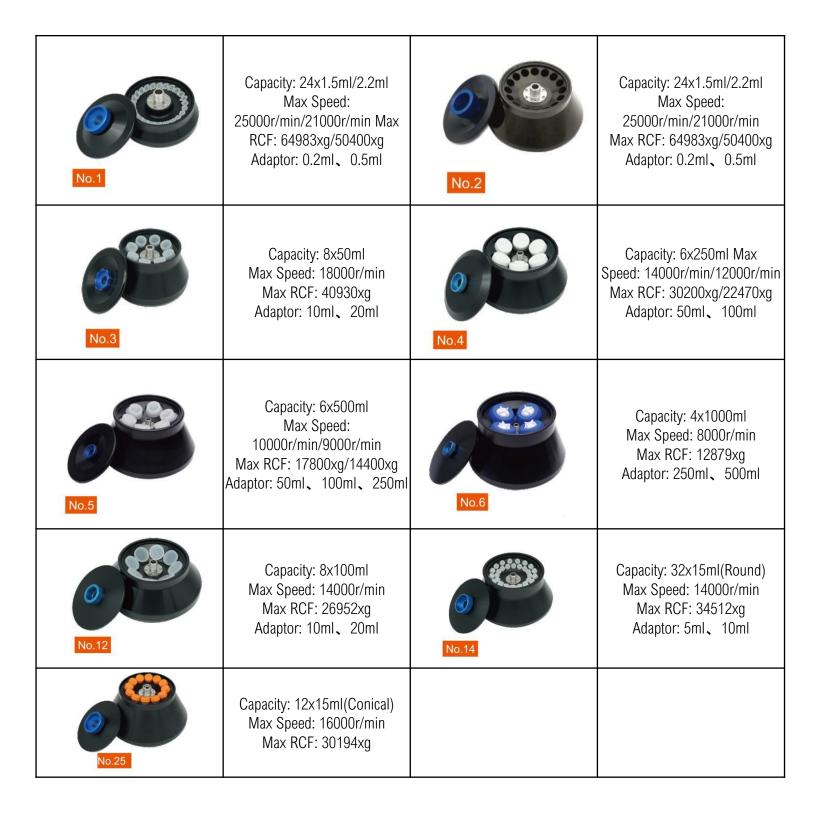

### **Model YR0115**

| Angle rotor      | Capacity                | Max.Speed             | Max.RCF         |
|------------------|-------------------------|-----------------------|-----------------|
| No1              | 10x5ml                  | 25000r/min/21000r/min | 64983xg/50400xg |
| No1              | 36x1.5/2.2ml 16x10/5ml  | 21000r/min            | 50400xg         |
| No.2             | 12x20ml                 | 16500r/min            | 31100xg         |
| No.3             | 18x10ml                 | 21000r/min            | 50400xg         |
| No.5             | 6x70ml                  | 15000r/min            | 25700xg         |
| No.11            | 6x50ml                  | 20000r/min            | 43000xg         |
| No.13            | 6x250ml                 | 12000r/min            | 22470xg         |
| No.17            | 6x600ml                 | 7000r/min             | 9100xg          |
| Continuous rotor |                         |                       |                 |
| No.11/No.23      | 1000ml                  | 16000r/min            | 28100xg         |
| No.12/No.24      | 3000ml                  | 10000r/min            | 14800xg         |
| Swing rotor      |                         |                       |                 |
| No.7/No.20       | Microplate 2x2x96       | 4000r/min             | 2236xg          |
| No.8/No.20       | 4x750ml                 | 5000r/min             | 5470xg          |
| No.13/No.7       | 4x50ml 4x85ml 32x15ml   | 10000r/min/5000r/min  | 15316xg4390xg   |
| No.19            | 96x10ml 72x15ml 20x50ml | 5000r/min             | 4390xg          |
| No.20            | Microplate 2x2x96       | 4000r/min             | 2236xg          |
| No.21            | 4x50ml/4x85ml           | 8000r/min             | 9800xg          |