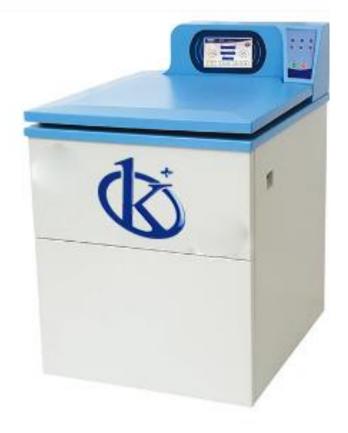

# Floor-standing High-Speed Refrigerated Centrifuge

### **Model YR0115**

## **Product Description:**

It has micro-computer control, electronic lock and AC variable conversion motor which delivers high torque.