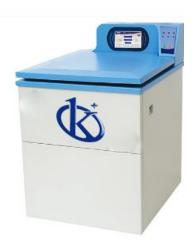

# Floor-standing High-Speed Refrigerated Centrifuge

### **Model YR0115**

# **Technical Specifications:**

| Model                 | YR0115                                |  |
|-----------------------|---------------------------------------|--|
| Max speed             | 25000r/min 21000r/min                 |  |
| Max RCF               | 64983xg 50400xg                       |  |
| Max capacity          | 4x1000ml 6x500ml                      |  |
| Speed accuracy        | ± 10r/min                             |  |
| Time setting          | 1s~99h 59min59s                       |  |
| Temperature setting   | -20 °C <b>~</b> +40 °C                |  |
| Temperature accuracy  | ±1 °C                                 |  |
| Compressor unit       | French Tecumseh Compressor Unit R404a |  |
| Noise                 | <65db(A)                              |  |
| Power supply          | AC220V, 50Hz-60Hz                     |  |
| Consumption           | 5kw                                   |  |
| Dimension(L×W×H)      | 710mm×840mm×1200mm                    |  |
| Packing size(L×W×H)   | 889mm×960mm×1450mm                    |  |
| Net weight (No rotor) | 290kg                                 |  |