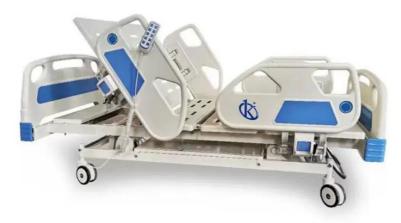

# **KALSTEIN® Hospital Bed Five Function Electric Hospital Bed**

**Model YR06262** 

#### **Product Description:**

- ✓ Five function electric hospital bed
- ✓ Bed Frame use 1.1mm thickness steel tube
- ✓ With ABS side rails and frame is steel model, good quality
- ✓ With PP headboard and footboard
- ✓ With 4 central brake castor, dia. 125mm. Has central braking system.
- ✓ With Haiyang motor

#### **Technical Specifications:**

| Model                                              | YR06262            |
|----------------------------------------------------|--------------------|
| Size                                               | 2130*980*500/780mm |
| Backrest function                                  | 0-75°              |
| Legrest function                                   | 0-45°              |
| Height adjustable                                  | 500-780mm          |
| Trendelenburg and reverse trendelenburg adjustment | 12°                |