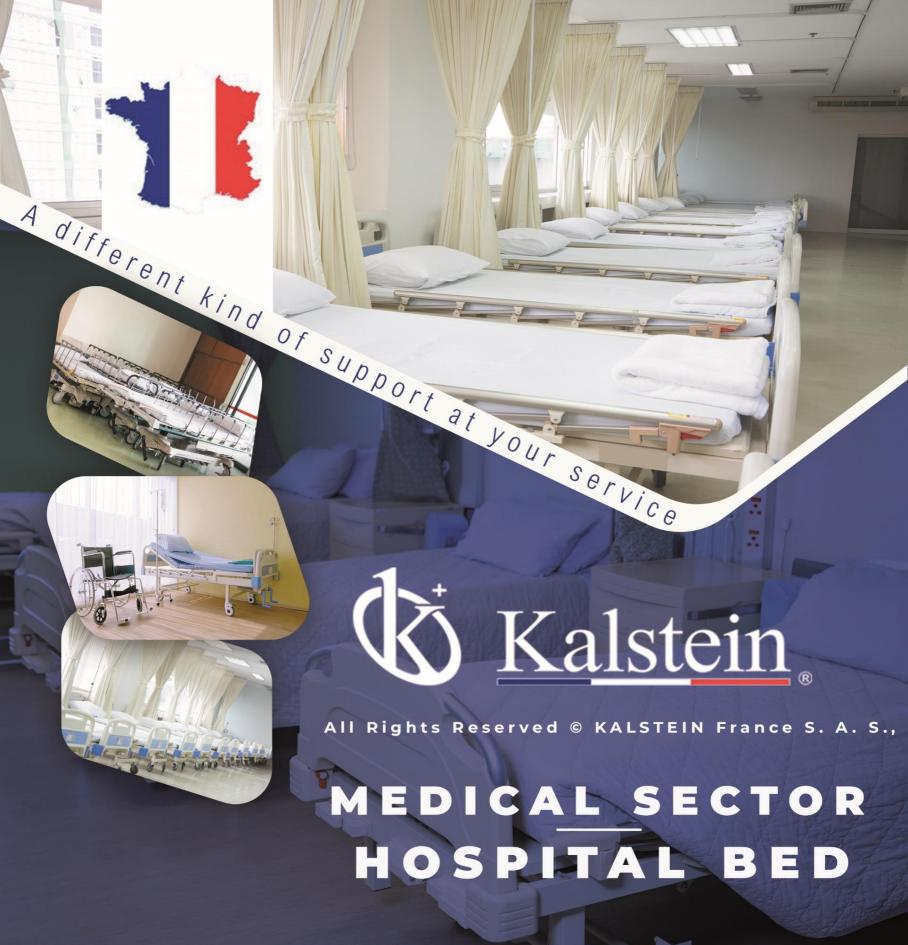

# **KALSTEIN® Hospital Bed Five Function Electric Hospital Bed**

**Model YR06262** 

#### **Product Description:**

- ✓ Five function electric hospital bed
- ✓ Bed Frame use 1.1mm thickness steel tube
- ✓ With ABS side rails and frame is steel model, good quality
- ✓ With PP headboard and footboard
- ✓ With 4 central brake castor, dia. 125mm. Has central braking system.
- ✓ With Haiyang motor

#### **Technical Specifications:**

| Model                                              | YR06262            |
|----------------------------------------------------|--------------------|
| Size                                               | 2130*980*500/780mm |
| Backrest function                                  | 0-75°              |
| Legrest function                                   | 0-45°              |
| Height adjustable                                  | 500-780mm          |
| Trendelenburg and reverse trendelenburg adjustment | 12°                |