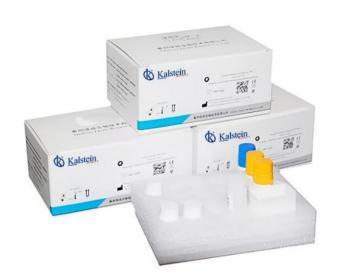

# **KALSTEIN® Chemiluminescence Reagent Fertility Hormone Test**

 $C \in$ 

**Model YRA377 // YRA384** 

#### **Product Description:**

- The hormone test kit is designed for use with chemiluminescent immunoassay analyzers and includes tests for Total-hCGβ, PRL, E2, P, T, FSH, LH andAMH. This routine test is crucial in reproductive medicine, providing clinicians with valuable insights into endocrine disorders and overall physiological functions. The kit is compatible with a range of analyzers, offering versatility and reliability for comprehensive hormonal assessment.
- ✓ These kits are compatible with Chemiluminescence Immunoassay Analyzer models YR06389 and YR06390, providing a secure and efficient solution for comprehensive infectious disease testing.

#### **Technical Parameters:**

| Model                    | YRA377                             | YRA378 | YRA379 | YRA380 | YRA381 | YRA382 | YRA383 | YRA384 |
|--------------------------|------------------------------------|--------|--------|--------|--------|--------|--------|--------|
| Tested<br>Parameter      | Total-<br>hCGβ                     | PRL    | E2     | Р      | T      | FSH    | LH     | АМН    |
| Analysis<br>Mode         | CLIA                               |        |        |        |        |        |        |        |
| Package<br>Specification | 50T/BOX, 100T/BOX,24T/BOX, 48T/BOX |        |        |        |        |        |        |        |
| Platform                 | AP(Alkaline Phosphatase)           |        |        |        |        |        |        |        |
| Storage                  | 2-8°C                              |        |        |        |        |        |        |        |
| Calibration              | 2/6 Points                         |        |        |        |        |        |        |        |
| Certification            | CE, IS013485,FSC                   |        |        |        |        |        |        |        |