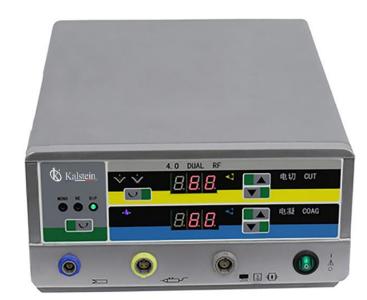

## **KALSTEIN® Electrosurgical Unit**

Electrosurgical Generators Model YR02147

#### **Product Description:**

- ✓ Five working modes with Compact and light design
- ✓ Monopolar Cut (Pure cut, Blend)
- ✓ Monopolar Coag (Standard Coag)
- ✓ Bipolar Cut, Bipolar Coag fully meet different surgery requirement.
- ✓ Tissue Monitoring Technology
- ✓ This technology monitors the tissue density, especially for polypectomy and papillotomy, cutting is smartly divided in cut and pause, so that coagulation occurs in each pause. The system is intelligent to change the pause interval as tissue density changes, hence produces fine cutting with coagulation effect.
- ✓ Waterproof Panel Operation
- ✓ Microcomputer Auto Control, Two-zone (LED) digital display.

| Model<br>Working Mode                   |                               | YR02147<br>Max Power / Rated Load |
|-----------------------------------------|-------------------------------|-----------------------------------|
|                                         |                               |                                   |
|                                         | Blend 1                       | 50W / 500Ω                        |
| Monopolar Coag                          | Standard Coag                 | 50W /500Ω                         |
| Bipolar Cut                             | Bipolar Cut                   | 40W / 100Ω                        |
| Bipolar Coag                            | Bipolar Coag                  | 40W / 100Ω                        |
| Electrical requirement                  | Monopolar Measuring Frequency | 4.0MHZ ±2%                        |
|                                         | Bipolar Measuring Frequency   | 1.84MHZ ±2%                       |
|                                         | Max Input Currency            | 1400VA                            |
| <b>Environmental Conditions for Use</b> | Condition                     | Range                             |
|                                         | Temperature                   | 50°C to 40°C                      |
|                                         | Relative humidity             | ≤ 95% non-condensing              |
|                                         | Pressure                      | 700 hPa to 1060 hPa               |