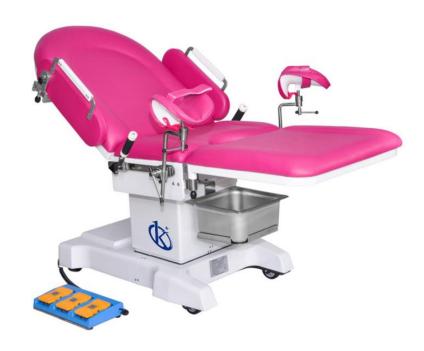

#### **Electro-hydraulic Gynecological Obstetric Table**

#### **Model YR06245**

#### **Product Description:**

YR06245 type integrated obstetric table is suitable for conducting parturient delivery, gynecological surgery, operative abortion, diagnosis and examinations etc., by medical unit.

#### Features:

- ✓ Imported brand motor, various actions are controlled by remote controller.
- ✓ The table, base seat and upright column covering are made of high quality 304 stainless steel, which is anti-corrosive and can be easily cleaned.
- ✓ The mattress adopts high density memory sponge and is once formed.
- ✓ Whole stainless steel hidden auxiliary table with flexible extension and retraction.
- ✓ Equipped with stainless steel sewage basin and other accessories.
- ✓ Foot treadle brake device which is easy for moving obstetric table.

#### **Technical Description**:

| Model                 | YR06245              |
|-----------------------|----------------------|
| Length/Width          | 1950±50mm/700±20mm   |
| Height Adjustment     | (750-950)±50mm       |
| Trendelenburg         | ≥10°                 |
| Reverse-Trendelenburg | ≥12°                 |
| Backboard Upwards     | ≥45°                 |
| Backboard Downwards   | ≥5°                  |
| Leg board outwards    | ≥90° (detachable)    |
| Input Power           | 150±10 <b>%</b> VA   |
| Power Supply          | AC 220V±22V 50Hz±1Hz |