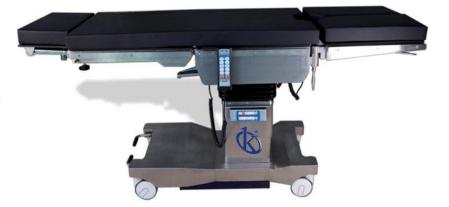

#### **KALSTEIN® Operation Tables**

#### **Electro-Motor Operation Table**

#### **Model YR06230**

#### **Product Description:**

- ✓ Engineered for increasingly complex surgical scenes, YR06230 comes with intelligent automatic control system satisfying various demands of general surgeries.
- ✓ Longitudinal slide up to 350mm for free access to C-arm.
- ✓ Extreme weight load capacity of 250kg with highest safety and stability.
- ✓ Memory pad with antistatic, waterproof design.
- ✓ Standard override panel control makes the control safer.
- ✓ Back up battery.

#### **Technical Specification:**

| Model                                     | YR06230           |
|-------------------------------------------|-------------------|
| Length/Width                              | 2100mm/550mm      |
| Elevation(up/down)                        | 700mm/1000mm      |
| Trendelenburg                             | ≥25°              |
| Reverse Trendelenburg                     | ≥25°              |
| Lateral Tilt(left/right)                  | 15°/15°           |
| Head Rest(up/down)                        | 45°/90°           |
| Footplate(up/down&horizontal positioning) | 90°/90°/15°       |
| Back plate(up/down)                       | 85°/20°           |
| Kidney bridge                             | 110mm             |
| Sliding                                   | 350mm             |
| Power                                     | 220v, 50Hz, 1.0kW |