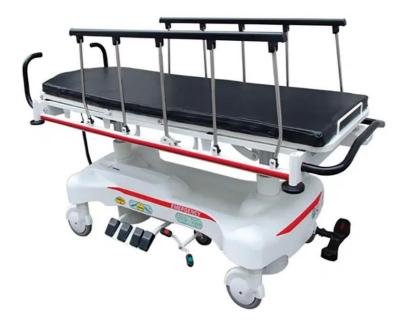

# **KALSTEIN® Medical Transfer Stretcher Electrical Five Function Transfer Stretcher**

CE

**Model YR06293** 

#### **Product Description:**

- ✓ Linak electric motors
- ✓ Frame is steel, aluminum alloy handrails
- ✓ With CPR handle
- ✓ Full bed platform can be for x-ray.
- ✓ Bottom platform is steel material
- ✓ Electric control panel
- ✓ Rise-and-fall guide wheels
- ✓ With I.V. pole, PU cover water proof mattress
- ✓ Back section is controlled by spring, foot rest controlled manually

#### **Technical Specifications:**

| Model                     | YR06293            |
|---------------------------|--------------------|
| Size (L*W*H)              | 2120*800*680/980mm |
| Maximum loading capacity  | 250kgs             |
| Backrest max upward Angle | 75°                |
| Footrest Max upward Angle | 45°                |
| Height adjustment         | 720-950mm          |
| Height adjustment         | 720-950mm          |
| Trendelenburg Angle       | 15°                |
| Anti-trendelenburg Angle  | 15°                |