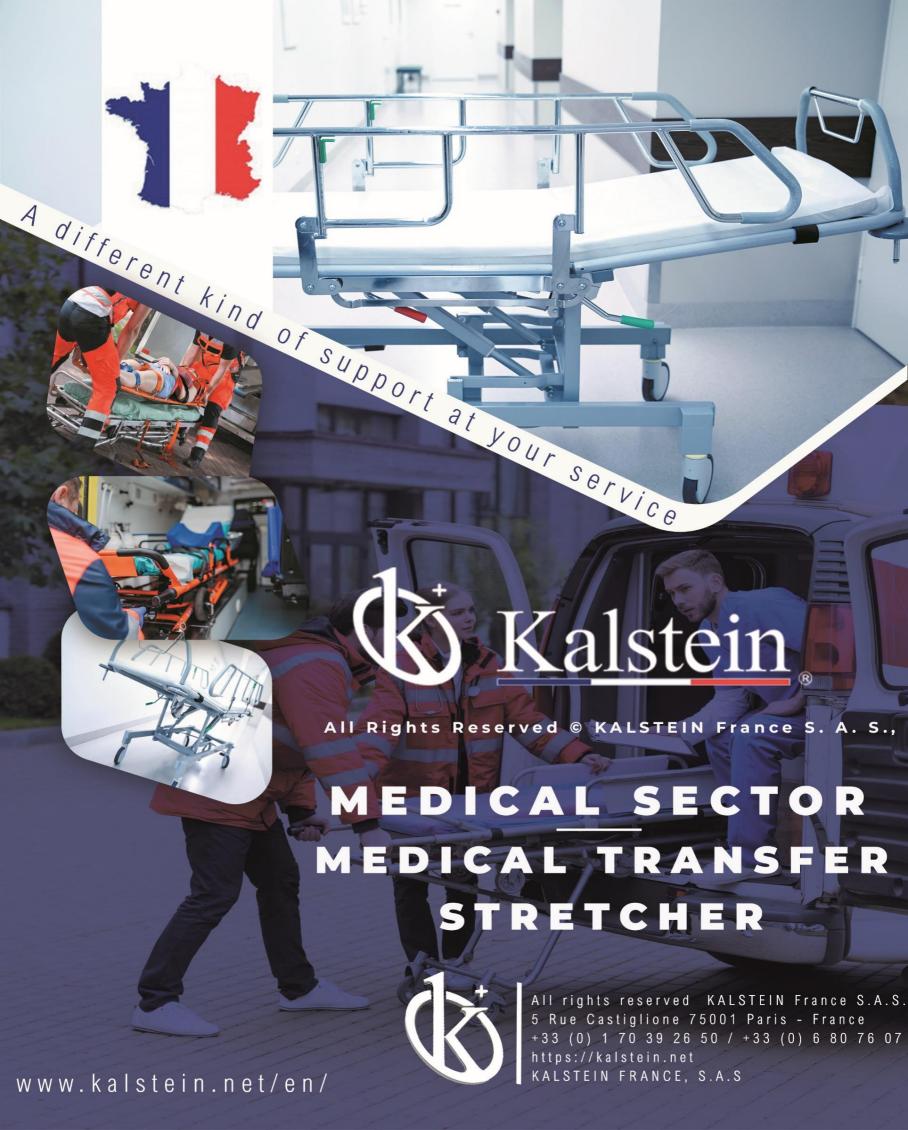

# **KALSTEIN® Medical Transfer Stretcher Electrical Five Function Transfer Stretcher**

CE

**Model YR06293** 

#### **Product Description:**

- ✓ Linak electric motors
- ✓ Frame is steel, aluminum alloy handrails
- ✓ With CPR handle
- ✓ Full bed platform can be for x-ray.
- ✓ Bottom platform is steel material
- ✓ Electric control panel
- ✓ Rise-and-fall guide wheels
- ✓ With I.V. pole, PU cover water proof mattress
- ✓ Back section is controlled by spring, foot rest controlled manually

#### **Technical Specifications:**

| Model                     | YR06293            |
|---------------------------|--------------------|
| Size (L*W*H)              | 2120*800*680/980mm |
| Maximum loading capacity  | 250kgs             |
| Backrest max upward Angle | 75°                |
| Footrest Max upward Angle | 45°                |
| Height adjustment         | 720-950mm          |
| Height adjustment         | 720-950mm          |
| Trendelenburg Angle       | 15°                |
| Anti-trendelenburg Angle  | 15°                |