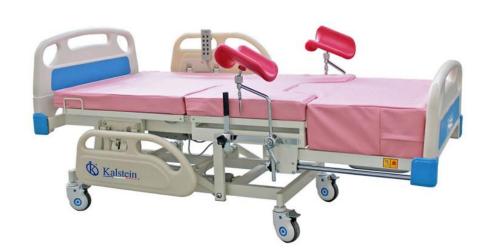

### **KALSTEIN® Operation Tables**

**Electric LDR Bed** 

#### Model YR06246

#### **Product Description:**

- ✓ Electrical delivery bed, 3 sections on surface, four functions: back rest function, up and down function, Trendelenburg and reverse Trendelenburg.
- ✓ Functions: Four functions controlled by three electric motors.

#### **Technical Description**:

| Model                 | YR06246                                                                           |
|-----------------------|-----------------------------------------------------------------------------------|
| Functions             | back rest function, up and down function, trendelenburg and reverse trendelenburg |
| Sections on surface   | 3                                                                                 |
| Back rest angle       | 0-80°, controlled by electric motor                                               |
| Up and down function  | height adjustment from 680-900mm                                                  |
| Trendelenburg         | 0-10° (±1°)                                                                       |
| Reverse trendelenburg | 0–10° (±1°)                                                                       |