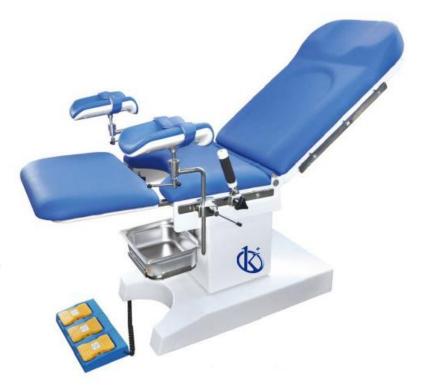

### **KALSTEIN® Operation Tables**

#### **Electric Gynecological Obstetric Table**

#### Model YR06244

#### **Product Description:**

- ✓ Various actions are controlled by Imported brand motor.
- ✓ Hand-held controller and foot controller, mutually independent and is easily for operation.
- ✓ Leg support frame can fold up and down electric.
- ✓ Unique profile design which is beautiful and elegant.
- ✓ Whole stainless steel hidden auxiliary table with flexible extension and retraction.
- ✓ Equipped with hidden sewage basin.
- ✓ The table adopts high density memory sponge and is once foam molding.
- ✓ Super mute foot wheel and equipped with brake device.).

#### **Technical Description:**

| Model                             | YR06244                 |
|-----------------------------------|-------------------------|
| Length                            | 1270mm±50mm             |
| Width                             | 550mm±30mm              |
| Height Adjustment                 | (700mm ~ 1000 mm)±50 mm |
| Backboard up folded               | ≥40°                    |
| Forward                           | ≥25°                    |
| Backward                          | ≥12°                    |
| Leg bracket electrically discount | ≥30°                    |
| Auxiliary table                   | (350mmx480mm)±20 mm     |
| Main Voltage                      | AC220v±10% 50Hz         |