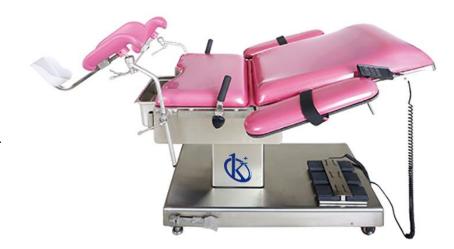

# **Electric Gynecological Obstetric Table**

#### Model YR06243

## **Product Description:**

- ✓ YR06243 is electric operation table for gynecology and obstetrics with full affinity profile.
- ✓ Any colors are available for the mattress.
- ✓ Made of full premium 304 stainless steel.
- ✓ Double control (hand remote control and pedal switch).

# **Technical Description:**

| Model               | YR06243           |
|---------------------|-------------------|
| Length/width        | 1780mm/600mm      |
|                     |                   |
| Elevation(up/down)  | 680mm/880mm       |
| Seat Plate(up/down) | 17°/ 6°           |
| Back Plate(up/down) | 80°/20°           |
| Power               | 220v, 50Hz, 1.0kw |