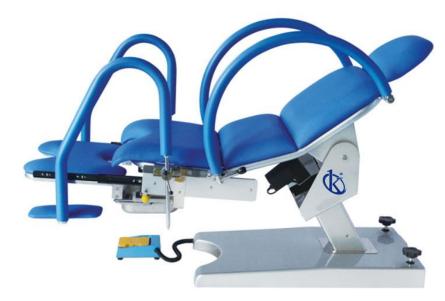

# **KALSTEIN®** Operation Tables

Electric Gynecological Obstetric Table Model YR06242

### **Product Description:**

- ✓ Whole stainless steel hidden auxiliary table with flexible extension and retraction.
- ✓ Equipped with hidden sewage basin.
- ✓ With foot control, can adjust the movements easily.
- ✓ Imported LINAK gear-motor, without noise, have a long service life.

#### **Technical Description**:

| Model                 | YR06242              |
|-----------------------|----------------------|
| Length/Width          | 1450±50mm/520±30mm   |
| Height Adjustment     | (400-900)±50mm       |
| Trendelenburg         | ≥15°                 |
| Reverse-Trendelenburg | ≥25°                 |
| Power Supply          | AC 220V±22V 50Hz±1Hz |