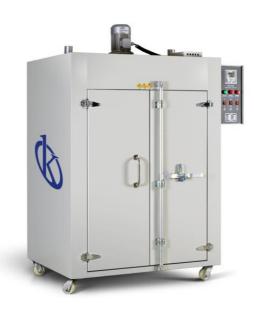

### **KALSTEIN® Oven**

## **Double Door Industrial Air Drying Oven**

Model YR05257-1 // YR05259-1

### **Product Description:**

Double layer door; Microcomputer intelligent temperature control, digital display; centrifugal wind wheel, heat flow evenly; large studio space, fast heating time; (can be equipped with explosion-proof locks, explosion doors). Used for dehydration and drying of the product, suitable for industries, mining enterprises, workshop batch production can be a long time uninterrupted operation. Widely used in electroplating industry, electronic industry, alloy jewelry drops of oil, food and plastic industry, leather industry and hardware industry, etc. is not suitable for flammable and explosive materials processing.

#### **Features:**

- ✓ According to the box size single door or double door design. Large diameter centrifugal wind wheel. Uniform heat circulation.
- ✓ The shell is made of high quality cold-rolled steel with metallic paint spray. Nice overall color design, suitable for all workshop production.
- ✓ Digital display intelligent temperature controller with microcomputer intelligent PID control and timing function.
- ✓ Large diameter centrifugal wind wheel. uniform heat circulation.
- ✓ Two models material inner chamber: mirror stainless steel and zinc-plating.
- ✓ This series product with the feature of large storage and temperature rising is fast.
- ✓ YR05256 for the smaller product baking such as baked paint for toys hardware part.

## **Technical Description:**

| Model                     | YR05257-1      | YR05259-1       |
|---------------------------|----------------|-----------------|
| Supply voltage            | 380            |                 |
| Temp. Rang(°C)            | RT+5~250       |                 |
| Timer Range               | 0∼999h         |                 |
| Temp. Accuracy            | ±1             |                 |
| Temp. Fluctuation(%)      | ±2             |                 |
| Chamber Material          | Zinc           | stainless steel |
| Liters                    | 864            |                 |
| Power (KW)                | 8 <b>~</b> 12  |                 |
| Inner Size (mm) (H×W×D)   | 1200×900×800   |                 |
| External Size(mm) (H×W×D) | 2000×1450×1000 |                 |
| Net. Weight (KG)          | 214            |                 |
| Shipping Weight (KG)      | 221            |                 |