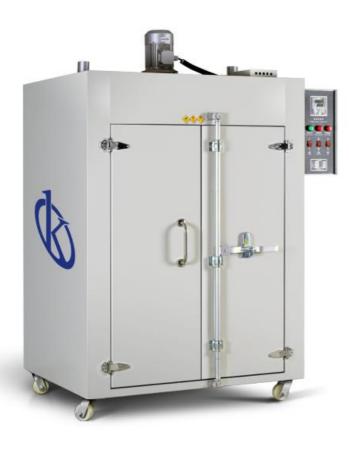

### **KALSTEIN® Oven**

## **Double Door Industrial Air Drying Oven**

Model YR05257-1 // YR05259-1

### **Product Description:**

Double layer door; Microcomputer intelligent temperature control, digital display; centrifugal wind wheel, heat flow evenly; large studio space, fast heating time; (can be equipped with explosion-proof locks, explosion doors). Used for dehydration and drying of the product, suitable for industries, mining enterprises, workshop batch production can be a long time uninterrupted operation. Widely used in electroplating industry, electronic industry, alloy jewelry drops of oil, food and plastic industry, leather industry and hardware industry, etc. is not suitable for flammable and explosive materials processing.

#### **Features:**

- ✓ According to the box size single door or double door design. Large diameter centrifugal wind wheel. Uniform heat circulation.
- ✓ The shell is made of high quality cold-rolled steel with metallic paint spray. Nice overall color design, suitable for all workshop production.
- ✓ Digital display intelligent temperature controller with microcomputer intelligent PID control and timing function.
- ✓ Large diameter centrifugal wind wheel. uniform heat circulation.
- ✓ Two models material inner chamber: mirror stainless steel and zinc-plating.
- ✓ This series product with the feature of large storage and temperature rising is fast.
- ✓ YR05256 for the smaller product baking such as baked paint for toys hardware part.