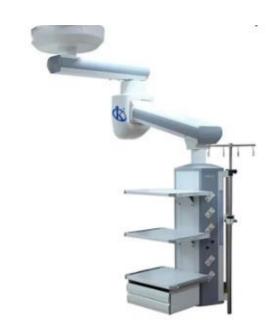

## **KALSTEIN® Operation Ceiling Pendant Double Arm Endoscopy Pendant (Electrical)**

Model YR02088

#### **Product Description:**

- ✓ Suitable for use in operating rooms, emergency rooms, intensive care units, and recovery rooms.
- ✓ Rotating and adjusting the position ceiling suspension installation allows for 340° rotation, enabling precise adjustment of the terminal box position. The equipment's height ensures easy access for medical staff.
- ✓ pendant cantilever is made from imported aluminum alloy through a one-time extrusion process, with surface treatment for oxidation and rust prevention.
- ✓ Optional brake Available with either a friction brake or pneumatic brake, featuring German standard gas terminals that can endure over 20.000 insertions and removals.
- ✓ Customizable gas outlets and interfaces: Various adaptors are available to meet German, British, American, and Australian standards.
- ✓ Stainless steel infusion suspender: Supports infusion bags, bottles, or pumps, with multiple configuration options to meet different
- ✓ Variety of adaptor options, including friction and pneumatic brakes, compliant with German standards for gas termina

## **KALSTEIN® Operation Ceiling Pendant Double Arm Endoscopy Pendant (Electrical)**

**Model YR02088** 

#### **Technical Specifications:**

| Model                  | YR02088                             |
|------------------------|-------------------------------------|
| Arm rotating radius    | 1000mm                              |
| Arm rotating angle     | 340°                                |
| Braking system         | friction brake                      |
| Maximum load capacity  | 160kg                               |
| Electrical socket      | 2 earth studs                       |
| Standard configuration | 2 oxygen(O2)                        |
|                        | 1 air                               |
|                        | 1 vacuum suction(VAC)               |
|                        | 10*10A power outlets                |
|                        | 1 network socket                    |
|                        | 1 grounding terminal                |
|                        | 1 Column length L=1000mm            |
|                        | 1 Guideway extension arm(240*240mm) |
| Annex                  | 2 pallets                           |
|                        | 1 drawer                            |
| Accessories            | 2 equipment shelves                 |
|                        | 1 IV pole&infusion pump rack        |