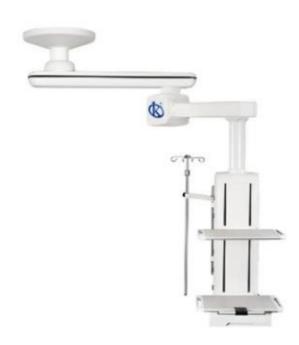

## KALSTEIN® Operation Ceiling Pendant Double Arm Anesthesia Pendant (Electrical)

Model YR02087

#### **Product Description:**

- ✓ Bridge suspension system is crafted for both adult and infant intensive care units, offering comprehensive monitoring and recovery room support.
- ✓ It ensures flexible bedside care tailored to the individual needs of patients. The system's unique design conceals cables and pipelines within the tower, promoting a clean and organized environment.
- ✓ Featuring a practical dry and wet separation configuration, this system saves space and enhances usability with its simple yet effective structure. The wet section includes flexible components for infusion needs, while both sections incorporate a height-adjustable medical monitoring platform.
- ✓ Designed with versatility in mind, the system supports various international standards for gas outlets and interfaces. It also provides multiple configurations for infusion support and electrical connectivity, ensuring compatibility with a wide range of medical equipment. The ceiling suspension allows for extensive rotation and includes a braking mechanism to maintain stability, all within a modular design that can be tailored to diverse clinical requirements.

#### **Technical Specifications:**

| model                      | YR02087                          |
|----------------------------|----------------------------------|
| Arm cloudien range         | 500mm                            |
| Arm elevation range        | minouc                           |
| 2 arm                      | 1000mm+800mm                     |
| Standard configuration     | 1 oxygen(O2)                     |
|                            | 1 air                            |
|                            | 1 suction(Vac)                   |
|                            | 1 jet exhaust emission(AGSS)     |
|                            | 6*10A power outlets              |
|                            | 1 network socket                 |
|                            | 1 grounding terminal             |
|                            | 1 Guideway extension arm         |
| Annex                      | IV pole 1<br>Drawer 1<br>Shelf 3 |
| Multi-purpose power socket | 6                                |
|                            |                                  |
| weight capacity            | 200Kg                            |