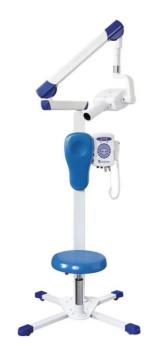

#### KALSTEIN® Veterinary X-Ray Digital Veterinary Intraoral X-Ray Imaging System Model YR06196

#### **Product Description**:

- ✓ Using the international advanced technology, efficient integrated design, high efficiency, low radiation.
- ✓ Using microcomputer intelligent control, not only remote-controlled exposure, but more powerful function of low voltage alarm and high voltage protection.
- ✓ Micro focus technology, much clearer image and accurate diagnosis.
- ✓ The base has two modes of mobile and fixed, pneumatic lift seat ensures more convenient for dentist and more comfortable for patient.
- ✓ Can use lightroom dental film, imaging in one-minute, maximum convenient dentist to diagnose.
- Can connect to dental digital imaging system, that is indispensable for clinicians to diagnose and root canal filling.
- ✓ Digital touch button, simple operation, just press one button can quickly and accurately determines the parameter, is the ideal assistant for dentist.

#### **Technical Description**:

| Model             | YR06196                                                         |
|-------------------|-----------------------------------------------------------------|
| Power supply      | 220V±10%,50HZ,1KVA                                              |
| Tube voltage      | 70kVp                                                           |
| Tube current      | 8mA                                                             |
| Focus size        | 0.8mm                                                           |
| Total filtration  | 2.5mmAL                                                         |
| Exposure time     | 0.2-4s                                                          |
| Leak radiation    | Outside one meter $\leq$ 0.002Mg/h (national standard:0.25Mg/h) |
| Package size      | 152×57× 26 (cm)                                                 |
| Net weight        | 57kg                                                            |
| Chip Type         | CMOS APS                                                        |
| Fiber Optic Plate | Yes                                                             |
| Scintillator      | GOS                                                             |
| Dimension         | 39×28.5mm                                                       |
| Active Area       | 30×22.5mm                                                       |
| Pixel Size        | 18.5µm                                                          |
| Pixels            | 1600*1200                                                       |
| Resolution        | 14-20lp/mm                                                      |
| Power Consumption | 600mW                                                           |