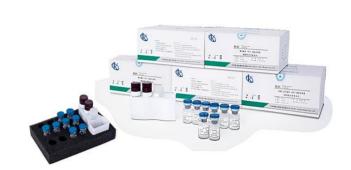

# KALSTEIN® Chemiluminescence Reagent Diabetes Test Kit

Model YRA341 // YRA344

#### **Product Description:**

- ✓ The Diabetes Chemiluminescence Calibrator Kit for IVD CLIA Analyzer includes crucial markers like C-P, INS, INS-AB and GAD65 ADP. Leveraging advanced coupling technology, it ensures strong stability and high sensitivity for small molecules. The kit features a purified stable enzyme label and patented magnetic bead and substrate solution technologies for precise results.
- ✓ Its unique magnetic separation technology and straightforward operation enable automation, ensuring fast response times. Completely eliminating radioactive hazards, this kit is safe and reliable. Compatible with Chemiluminescence Immunoassay Analyzers YR06389 and YR06390.

#### **Technical Parameters:**

| Model                    | YRA341                                             | YRA342 | YRA343 | YRA344 |
|--------------------------|----------------------------------------------------|--------|--------|--------|
| Tested Parameter         | C-P                                                | INS    | GAD65  | INS-AB |
| Analysis Mode            | CLIA                                               |        |        |        |
| Package<br>Specification | 50T/BOX,                                           |        |        |        |
| Platform                 | 100T/BOX,24T/BOX, 48T/BOX AP(Alkaline Phosphatase) |        |        |        |
| Storage                  | 2-8°C                                              |        |        |        |
| Calibration              | 2/6 Points                                         |        |        |        |
| Certification            | CE, ISO13485,FSC                                   |        |        |        |