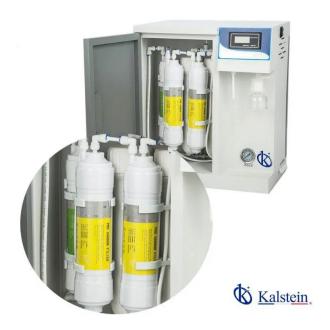

#### **KALSTEIN® Water Systems**

**Deionized water System** 

Model YR58-1

#### Features:

- ✓ The case adopts ABS plastic spraying process; the appearance adopts curve design to be more beautiful and generous with removable drain tank
- ✓ Quick-inserted filter columns in the entire system are built into the chassis; easy maintenance and replacement;
- ✓ Water quality online monitoring system, which can measure the water quality of the produced water immediately;
- ✓ Equipped with a portable TDS pen, which can test TDS content, conductance and water temperature anytime and anywhere:
- ✓ Touch the keys, two water quality, ready to use;
- ✓ Touch the door to open the door design, the replacement of the filter element is simple and fast, the entire process does not require any tools, and the filter element replacement is easily completed;
- ✓ Support WIFI expansion interface, provide mobile APP remote monitoring function, improve user experience; (optional)
- Chinese LCD display and user-friendly operation interface allow you to fully monitor the working status and real-time data of the controller;
- ✓ Four user passwords and factory password protection;
- ✓ Perfect RO pure water and ultrapure water to make water, system water extraction, system flushing and other functions.
- ✓ Perfect raw water pressure display, no water protection, high pressure water full protection functions and fault alarm function.
- ✓ Complete consumable life management function, support the unique ID identification function of consumables, and eliminate counterfeit and inferior non-original consumables. (Optional)
- ✓ It adopts low-voltage 24VDC as the main power supply, which complies with the safety regulations and meets the use in humid environments without causing harm to people.