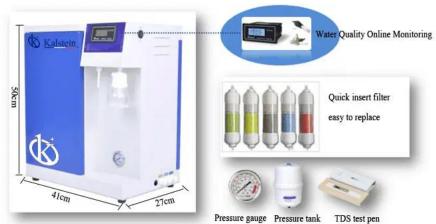

#### Features:

- ✓ The case adopts ABS plastic spraying process; the appearance adopts curve design to be more beautiful and generous with removable drain tank
- ✓ Quick-inserted filter columns in the entire system are built into the chassis; easy maintenance and replacement;
- ✓ Water quality online monitoring system, which can measure the water quality of the produced water immediately;
- ✓ Equipped with a portable TDS pen, which can test TDS content, conductance and water temperature anytime and anywhere:
- ✓ Touch the keys, two water quality, ready to use;
- ✓ Touch the door to open the door design, the replacement of the filter element is simple and fast, the entire process does not require any tools, and the filter element replacement is easily completed;
- ✓ Support WIFI expansion interface, provide mobile APP remote monitoring function, improve user experience; (optional)
- Chinese LCD display and user-friendly operation interface allow you to fully monitor the working status and real-time data of the controller;
- ✓ Four user passwords and factory password protection;
- ✓ Perfect RO pure water and ultrapure water to make water, system water extraction, system flushing and other functions.
- ✓ Perfect raw water pressure display, no water protection, high pressure water full protection functions and fault alarm function.
- ✓ Complete consumable life management function, support the unique ID identification function of consumables, and eliminate counterfeit and inferior non-original consumables. (Optional)
- ✓ It adopts low-voltage 24VDC as the main power supply, which complies with the safety regulations and meets the use in humid environments without causing harm to people.

#### **Technical Description**:

| Model                    | YR58-1                                                                                 |
|--------------------------|----------------------------------------------------------------------------------------|
| Feed water request       | tap water, inlet water pressure: 0.15-0.5MPa, water temperature 5-40°C                 |
| Capacity                 | 30L/H                                                                                  |
| Flow rate                | 1.5-2L/min ( with pressure barrel)                                                     |
| Output water             | RO pure water: desalination rate as high as 95-99%, TDS<10ppm                          |
| quality                  | Deionized water: resistivity 10-16MΩ.cm@25°C, conductivity: ≦0.1 µs/cm                 |
| Power supply             | 220V/50Hz ; 48W                                                                        |
| Dimension (mm)           | L*W*H : 41*27*50cm                                                                     |
| Standard configuration : | Machine (including 1 set of consumable filters) +12L pressure tank + accessory package |