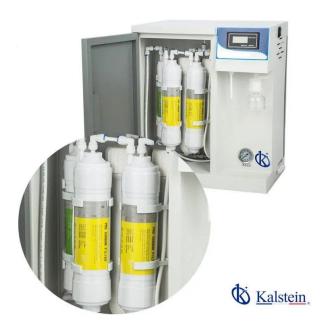

#### **KALSTEIN® Water Systems**

**Deionized water System** 

Model YR58-1

#### Features:

- ✓ The case adopts ABS plastic spraying process; the appearance adopts curve design to be more beautiful and generous with removable drain tank
- ✓ Quick-inserted filter columns in the entire system are built into the chassis; easy maintenance and replacement;
- ✓ Water quality online monitoring system, which can measure the water quality of the produced water immediately;
- ✓ Equipped with a portable TDS pen, which can test TDS content, conductance and water temperature anytime and anywhere:
- ✓ Touch the keys, two water quality, ready to use;
- ✓ Touch the door to open the door design, the replacement of the filter element is simple and fast, the entire process does not require any tools, and the filter element replacement is easily completed;
- ✓ Support WIFI expansion interface, provide mobile APP remote monitoring function, improve user experience; (optional)
- Chinese LCD display and user-friendly operation interface allow you to fully monitor the working status and real-time data of the controller;
- ✓ Four user passwords and factory password protection;
- ✓ Perfect RO pure water and ultrapure water to make water, system water extraction, system flushing and other functions.
- ✓ Perfect raw water pressure display, no water protection, high pressure water full protection functions and fault alarm function.
- ✓ Complete consumable life management function, support the unique ID identification function of consumables, and eliminate counterfeit and inferior non-original consumables. (Optional)
- ✓ It adopts low-voltage 24VDC as the main power supply, which complies with the safety regulations and meets the use in humid environments without causing harm to people.