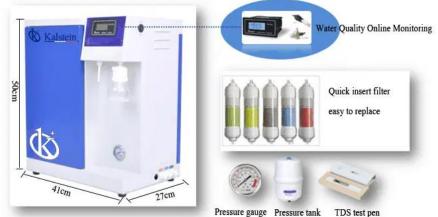

#### Features:

- ✓ The case adopts ABS plastic spraying process; the appearance adopts curve design to be more beautiful and generous with removable drain tank
- ✓ Quick-inserted filter columns in the entire system are built into the chassis; easy maintenance and replacement;
- ✓ Water quality online monitoring system, which can measure the water quality of the produced water immediately;
- ✓ Equipped with a portable TDS pen, which can test TDS content, conductance and water temperature anytime and anywhere:
- ✓ Touch the keys, two water quality, ready to use;
- ✓ Touch the door to open the door design, the replacement of the filter element is simple and fast, the entire process does not require any tools, and the filter element replacement is easily completed;
- ✓ Support WIFI expansion interface, provide mobile APP remote monitoring function, improve user experience; (optional)
- Chinese LCD display and user-friendly operation interface allow you to fully monitor the working status and real-time data of the controller;
- ✓ Four user passwords and factory password protection;
- ✓ Perfect RO pure water and ultrapure water to make water, system water extraction, system flushing and other functions.
- ✓ Perfect raw water pressure display, no water protection, high pressure water full protection functions and fault alarm function.
- ✓ Complete consumable life management function, support the unique ID identification function of consumables, and eliminate counterfeit and inferior non-original consumables. (Optional)
- ✓ It adopts low-voltage 24VDC as the main power supply, which complies with the safety regulations and meets the use in humid environments without causing harm to people.

#### **Technical Description**:

| Model                    | YR58-1                                                                                 |
|--------------------------|----------------------------------------------------------------------------------------|
| Feed water request       | tap water, inlet water pressure: 0.15-0.5MPa, water temperature 5-40°C                 |
| Capacity                 | 30L/H                                                                                  |
| Flow rate                | 1.5-2L/min ( with pressure barrel)                                                     |
| Output water             | RO pure water: desalination rate as high as 95-99%, TDS<10ppm                          |
| quality                  | Deionized water: resistivity 10-16MΩ.cm@25°C, conductivity: ≦0.1 µs/cm                 |
| Power supply             | 220V/50Hz ; 48W                                                                        |
| Dimension (mm)           | L*W*H : 41*27*50cm                                                                     |
| Standard configuration : | Machine (including 1 set of consumable filters) +12L pressure tank + accessory package |