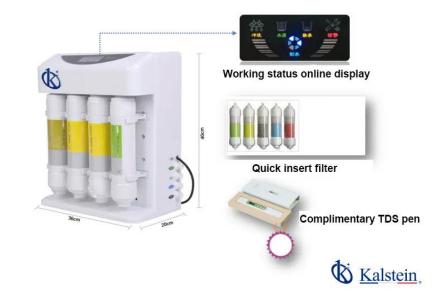

#### Features:

- ✓ Korean appearance, exquisite and slim, small size, can be inside lab cabinet.
- Quick-insert filters make replacement easy and convenient.
- ✓ Design of exposed filter cartridges make consumables replaced easily.
- Microcomputer automatically control, backlight LED large LCD screen. 5.
- ✓ Visualized operating status, real-time display flushing, water making, water full lack and maintenance status, with sound and light alarm function.
- Transparent window, simple graceful, detachable panel, convenient maintenance.
- ✓ Newest environmentally friendly materials. With a portable test pen.