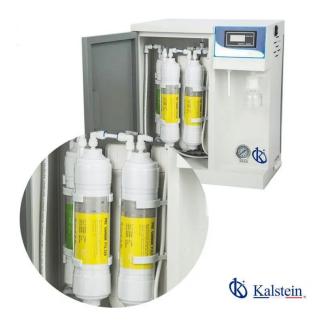

## **KALSTEIN® Water Systems**

**Deionized water System** 

**Model YR57 // YR57-2** 

#### **Technical Description:**

|                                    |                                                                    |        | 1                                                                                   |
|------------------------------------|--------------------------------------------------------------------|--------|-------------------------------------------------------------------------------------|
| Model                              | YR57                                                               | YR57-1 | YR57-2                                                                              |
| Feed water: urban tap<br>water:    | TDS<200ppm, 5-45°C, 1.0-3.5Kg/cm2                                  |        |                                                                                     |
| Output:                            | 15 L/H                                                             | 30 L/H | 15L/H                                                                               |
| Inorganic ion rejection:           | >96%                                                               |        |                                                                                     |
| Soluble organic matter rejection:  | >99% (molecular weight >100)                                       |        |                                                                                     |
| Particulate matter rejection rate: | >99%                                                               |        |                                                                                     |
| Microbial retention rate:          | >99%                                                               |        |                                                                                     |
| RO water quality:                  |                                                                    |        | Desalination rate as high as 95-99%<br>, Conductivity ≤1-5μS/cm (type III<br>water) |
| Power supply:                      | 220V 50Hz, 72-240W                                                 |        |                                                                                     |
| Standard configuration:            | Machine ( with 1 set consumable filter inside) + accessory package |        |                                                                                     |