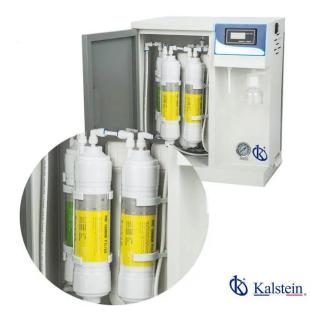

#### **KALSTEIN® Water Systems**

**Deionized water System** 

Model YR57 // YR57-2

#### **Product Feature:**

Preposition unit of ultra pure water system, supply water for biochemical analyzer, electroplating painting, battery charging, chips washing, microbial culture media, chemical biochemical regent preparation, buffer making, photographic film processing, stability test chamber, meteorological test equipment, hydrogen generator, salt spray test chamber. It can completely replace the traditional single/double/triple distilled water machine.

#### Features:

- ✓ Korean appearance, exquisite and slim, small size, can be inside lab cabinet.
- Quick-insert filters make replacement easy and convenient.
- ✓ Design of exposed filter cartridges make consumables replaced easily.
- Microcomputer automatically control, backlight LED large LCD screen. 5.
- ✓ Visualized operating status, real-time display flushing, water making, water full lack and maintenance status, with sound and light alarm function.
- Transparent window, simple graceful, detachable panel, convenient maintenance.
- ✓ Newest environmentally friendly materials. With a portable test pen.