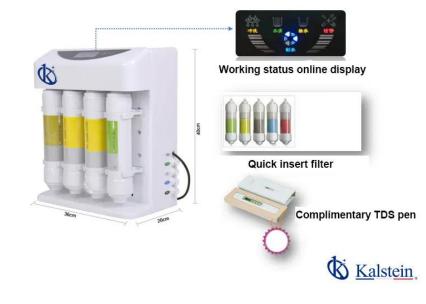

#### Features:

- ✓ Korean appearance, exquisite and slim, small size, can be inside lab cabinet.
- Quick-insert filters make replacement easy and convenient.
- ✓ Design of exposed filter cartridges make consumables replaced easily.
- Microcomputer automatically control, backlight LED large LCD screen. 5.
- ✓ Visualized operating status, real-time display flushing, water making, water full lack and maintenance status, with sound and light alarm function.
- Transparent window, simple graceful, detachable panel, convenient maintenance.
- ✓ Newest environmentally friendly materials. With a portable test pen.