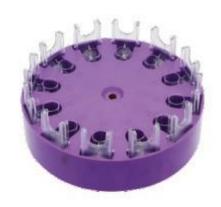

#### **Technical Specifications:**

| Model                 | YR142-4                  | YR142-4           |
|-----------------------|--------------------------|-------------------|
| Max speed             | 3000r/min                | 3000r/min         |
| Max RCF               | 730xg                    | 730xg             |
| Max capacity          | 6x0.5ml                  | 12x2ml            |
| Speed accuracy        | ± 30r/min                |                   |
| Time setting          | 1s-99min59sec/1min-99min |                   |
| Noise                 | <65db(A)                 |                   |
| Power supply          | AC110V/AC220V, 50Hz-60Hz |                   |
| Consumption           | 150w                     |                   |
| Dimension(L×W×H)      | 330mm×420mm×280mm        | 410mm×490mm×310mm |
| Packing size(L×W×H)   | 430mm×520mm×390mm        | 500mm×580mm×400mm |
| Net weight (No rotor) | 14kg                     | 22kg              |

# **KALSTEIN®** Centrifuges

**Cyto Centrifuge** 

Model YR142-4

Capacity: 6x0.5ml

Capacity: 6x0.5ml Max Speed: 300r/min Max RCF: 730xg

Capacity: 12x2ml

Capacity: 12x2ml Max Speed: 3000r/min Max RCF: 730xg

#LETSGIVEMORE