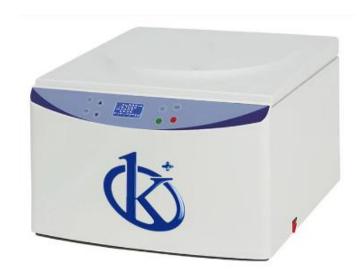

### **KALSTEIN®** Centrifuges

**Cyto Centrifuge** 

Model YR142-4

#### **Product Description:**

- Microcomputer control ,DC brushless motor ,stable operation ,Low noise and high speed accuracy.
- ✓ Touch panel, programmable operation ,operation data can be set according to demands and stored automatically..

#### **Technical Performance:**

- ✓ This machine is used in immune hematology laboratory for blood separation and determining the antigens and antibody.
- ✓ It has micro-computer control, electronic lock and DC brushless motor which is low noise and high speed accuracy.
- ✓ Digital LCD screen make visualized operation conveniently.
- ✓ Up to 9 user programs storage meet more demands.
- ✓ It has self-locking, over-speed detection, over-temperature detection, imbalance detection that is automatic alarm device.
- ✓ It has 9 levels acceleration and 10 levels deceleration to be setting according to the different requirement. Slow down freely is available.
- ✓ Silastic sealed ring comfort to GMP, US FDA certificated.

#### **Technical Specifications:**

| Model                 | YR142-4                  | YR142-4           |
|-----------------------|--------------------------|-------------------|
| Max speed             | 3000r/min                | 3000r/min         |
| Max RCF               | 730xg                    | 730xg             |
| Max capacity          | 6x0.5ml                  | 12x2ml            |
| Speed accuracy        | ± 30r/min                |                   |
| Time setting          | 1s-99min59sec/1min-99min |                   |
| Noise                 | <65db(A)                 |                   |
| Power supply          | AC110V/AC220V, 50Hz-60Hz |                   |
| Consumption           | 150w                     |                   |
| Dimension(L×W×H)      | 330mm×420mm×280mm        | 410mm×490mm×310mm |
| Packing size(L×W×H)   | 430mm×520mm×390mm        | 500mm×580mm×400mm |
| Net weight (No rotor) | 14kg                     | 22kg              |

# **KALSTEIN®** Centrifuges

**Cyto Centrifuge** 

Model YR142-4

Capacity: 6x0.5ml

Capacity: 6x0.5ml Max Speed: 300r/min Max RCF: 730xg

Capacity: 12x2ml

Capacity: 12x2ml Max Speed: 3000r/min Max RCF: 730xg

#LETSGIVEMORE