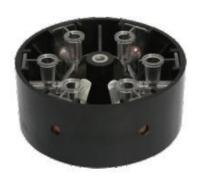

#### **Technical Specifications:**

| Model                 | YR142-4                  | YR142-4           |
|-----------------------|--------------------------|-------------------|
| Max speed             | 3000r/min                | 3000r/min         |
| Max RCF               | 730xg                    | 730xg             |
| Max capacity          | 6x0.5ml                  | 12x2ml            |
| Speed accuracy        | ± 30r/min                |                   |
| Time setting          | 1s-99min59sec/1min-99min |                   |
| Noise                 | <65db(A)                 |                   |
| Power supply          | AC110V/AC220V, 50Hz-60Hz |                   |
| Consumption           | 150w                     |                   |
| Dimension(L×W×H)      | 330mm×420mm×280mm        | 410mm×490mm×310mm |
| Packing size(L×W×H)   | 430mm×520mm×390mm        | 500mm×580mm×400mm |
| Net weight (No rotor) | 14kg                     | 22kg              |

# **KALSTEIN®** Centrifuges

**Cyto Centrifuge** 

Model YR142-4

Capacity: 6x0.5ml

Capacity: 6x0.5ml Max Speed: 300r/min Max RCF: 730xg

Capacity: 12x2ml

Capacity: 12x2ml Max Speed: 3000r/min Max RCF: 730xg

#LETSGIVEMORE