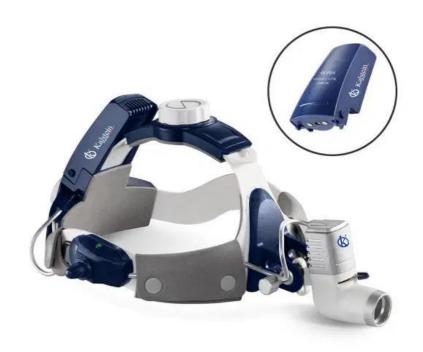

### **KALSTEIN®** Veterinary Lamps

**Cable-free Head Light** 

Model YR06123

### **Product Description**:

- ✓ 5W LED as the light source, with high brightness and CRI, long life span.
- ✓ Light distribution is uniform, and light spot is clear and bright.
- ✓ Wireless design, easy and quick to replace.
- $\checkmark$  A joint under the head can be attached with loupe, it's more suitable for difficult operation.
- ✓ Two batteries, light spot size and brightness are adjustable.

| Model               | YR06123             |
|---------------------|---------------------|
| Blub Power          | LED 5W              |
| Color temperature   | 4000~5000K          |
| Illumination        | ≥30000Lux           |
| DC charging time    | ≤5h                 |
| Power supply time   | 4h+4h               |
| Load weight on head | 330g                |
| Bulb life           | ≥50000h             |
| Voltage             | AC 90-240V, 50-60Hz |