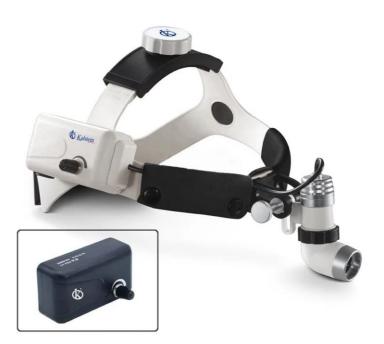

# **KALSTEIN®** Veterinary Lamps

Cable-free Head Light

Model YR06122

## **Product Description**:

- ✓ 3W LED as the light source.
- ✓ By optical design, the light spot is clear and bright, and light distribution is uniform.
- ✓ Two batteries, light spot size and brightness adjustable.
- Function: physical cooling, super power supply, can be used with loupes, DC power supply.
- ✓ Variable function: appearance color variable.
- ✓ Application: Operating room, Dental, ENT, etc.

CE

| Model               | YR06122            |
|---------------------|--------------------|
| Blub Power          | LED 3W             |
| Color temperature   | 4000~5000K         |
| Illumination        | ≥12000Lux          |
| DC charging time    | ≤5h                |
| Power supply time   | ≥4h+2h             |
| Load weight on head | 270g               |
| Bulb life           | ≥50000h            |
| Voltage             | AC 90-240V 50-60Hz |