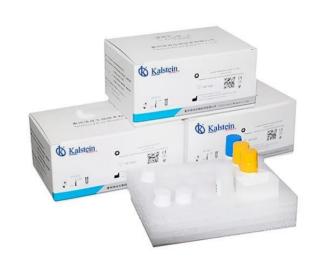

# **KALSTEIN® Chemiluminescence Reagent**

#### **Bone Metabolism Test**

Model YRA337// YRA340

#### **Product Description:**

- ✓ The Bone Metabolism Index Chemiluminescence Calibrator Kit for IVD CLIA Analyzer comprises essential markers like 25-OH-Vit-D, BGP, iPTH, and CT. It utilizes advanced coupling technology for small molecules, ensuring robust stability and high sensitivity. The kit features a stable enzyme label and patented magnetic bead and substrate solution technologies for precise results.
- ✓ Its unique magnetic separation technology and simple operation enable automation, facilitating efficient testing processes. Compatible with Chemiluminescence Immunoassay Analyzer models YR06389 and YR06390, this kit offers reliable assessments of bone metabolism indices.