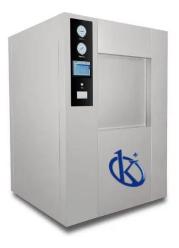

## KALSTEIN® Autoclave

Automatic Vertical Sliding Door Rapid Cooling Culture Medium Sterilizer Model YR05758-1

#### **Product Description:**

YR05758-1 Series culture medium sterilizer adopts steam and air mixed gas as sterilization medium, widely used in pharmaceutical, biological engineering, scientific research and other fields, mainly for pre-potting syringe, soft bag, plastic bottle packaging liquid, culture medium, tissue culture and other articles sterilization treatment.

#### Features:

- Vertical sliding door opening and closing structure, motor chain drives the door up and down vertical lift sliding open and close, without manual operation, saving space occupation.
- ✓ Dual door passage type, dual door interlocking, with pressure safety interlocking, liquid program with temperature door safety interlocking.
- Pneumatic pressure-driven sealing ring for automatic sealing, a new high-quality high tear resistant silicone rubber circular door sealing ring, a specially coated surface, wear-resistant and smooth, with better sealing effect and longer service life, up to 2000 cycles.
- The main structure is rectangular section, European ring reinforcement jacket without flange structure. The sealing groove is welded directly on the ring jacket at both ends.
- ✓ The material of the inner chamber and door are made of AISI 316L, the jacket material is AISI 304, and the built-in steam generator material is AISI 316L. The inner surface of the chamber, door and evaporator is mechanically polished and electrolytically polished, and the surface roughness is less than or equal to 0.4.
- ✓ Control system: Imported Siemens programmable controller PLC and color touch screen, the whole process automatic program control, automatic display running process status, temperature, pressure, FO value, time and other parameters.