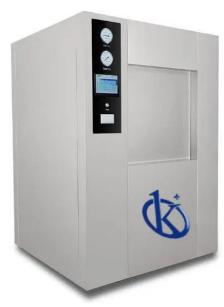

## KALSTEIN® Autoclave

Automatic Vertical Sliding Door Rapid Cooling Culture Medium Sterilizer Model YR05758-1

#### **Product Description:**

YR05758-1 Series culture medium sterilizer adopts steam and air mixed gas as sterilization medium, widely used in pharmaceutical, biological engineering, scientific research and other fields, mainly for pre-potting syringe, soft bag, plastic bottle packaging liquid, culture medium, tissue culture and other articles sterilization treatment.

#### Features:

- Vertical sliding door opening and closing structure, motor chain drives the door up and down vertical lift sliding open and close, without manual operation, saving space occupation.
- ✓ Dual door passage type, dual door interlocking, with pressure safety interlocking, liquid program with temperature door safety interlocking.
- Pneumatic pressure-driven sealing ring for automatic sealing, a new high-quality high tear resistant silicone rubber circular door sealing ring, a specially coated surface, wear-resistant and smooth, with better sealing effect and longer service life, up to 2000 cycles.
- The main structure is rectangular section, European ring reinforcement jacket without flange structure. The sealing groove is welded directly on the ring jacket at both ends.
- ✓ The material of the inner chamber and door are made of AISI 316L, the jacket material is AISI 304, and the built-in steam generator material is AISI 316L. The inner surface of the chamber, door and evaporator is mechanically polished and electrolytically polished, and the surface roughness is less than or equal to 0.4.
- ✓ Control system: Imported Siemens programmable controller PLC and color touch screen, the whole process automatic program control, automatic display running process status, temperature, pressure, FO value, time and other parameters.

# KALSTEIN® Autoclave

Automatic Vertical Sliding Door Rapid Cooling Culture Medium Sterilizer Model YR05758-1

#### **Technical Description**:

| Model                                      | YR05758-1        |
|--------------------------------------------|------------------|
| Chamber Size                               | 250L             |
| (W+H+D)                                    | 550*550*850mm    |
| Overall dimensions                         | 1290*1200*1850mm |
| (L*W*H)                                    |                  |
| Weight                                     | 750              |
| (kg)                                       |                  |
| Steam                                      | 16               |
| consumption                                |                  |
| (kg/cycle)                                 |                  |
| Water                                      | 120              |
| consumption                                |                  |
| (kg/cycle)                                 |                  |
| Power                                      | 22 kw            |
| Generator design pressure                  | 1.0 MPa          |
| Sterilization temperature control accuracy | ±0.2°C           |
| Design temperature                         | 150°C            |
| Temperature uniformity                     | ±0.5°C           |
| Max. operating temperature                 | 139°C            |
| Max. operating temperature                 | 139°C            |
| Chamber relief valve                       | 0.28MPa          |
| Maximum operating pressure                 | 0.25MPa          |
| Jacket relief valve                        | 0.28 MPa         |