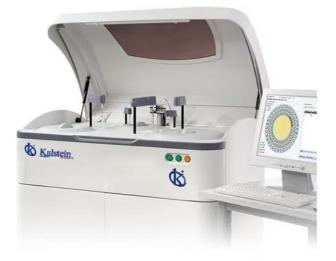

# **KALSTEIN®** Analyzers

Automatic Chemistry Analyzer Model YR06075 // YR06076 CE

# **Product Description**:

- ✓ Up to 560 tests per hour with ISE( K,Na,Cl)
- ✓ Reversed grating system with 12 wavelengths
- ✓ Automatic 10 steps wash system, low carry over
- ✓ ISE( K, Na, CI) module (optional)
- ✓ Built-in bar code scanner (optional)
- ✓ 24 hours non-stop reagent cooling compartment
- Two independent mixing stirrers, two reagent probe, one sample probe
- ✓ Pre-dilution and post-dilution for sample

# **Technical Description**:

| Model               | YR06075                                                                       | YR06076    |
|---------------------|-------------------------------------------------------------------------------|------------|
| tests per hour      | 560/h                                                                         | 560/800 /h |
| steps wash system   | 10                                                                            | 8          |
| Power supply:       | 100·240 VAC 50/60 Hz, 1500w                                                   |            |
| Temperature:        | 100C、 300C                                                                    |            |
| Humidity:           | 40%~85%                                                                       |            |
| Water consumption:  | s20 Uhour                                                                     |            |
| Dimension:          | 1150mm(L)0726.5mm(W)01150mm(H)                                                |            |
| Light Source:       | Halogen tungsten lamp                                                         |            |
| Photometer:         | Grating photometry                                                            |            |
| Wavelengths:        | 340nm,405nm, 450nm, 505nm, 540nm, 570nm, 600nm, 635nm,670nm,700nm,760nm,795nm |            |
| Absorption range:   | 0~2.500Abs                                                                    |            |
| <b>Resolution</b> : | 0.0001 Abs                                                                    |            |