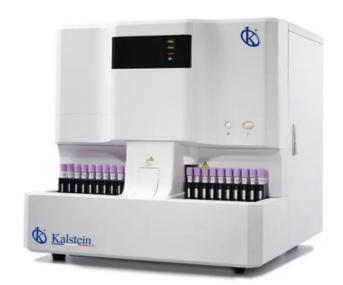

#### **KALSTEIN® Analyzers**

#### **Auto Hematology Analyzer**

#### **Model YR06080**

#### **Product Description:**

- ✓ 28 Parameters, 2 Histograms, 2 Scattergrams
- ✓ Auto-loader, 60 samples/hour
- ✓ 3-D Topographic Maps for WBC
- ✓ Integral Titanium Incubation System
- ✓ Laser Scatter Technology
- ✓ Constant Linear Sheath Flow
- ✓ Random Direction Tube Barcode Scanning Technology (Optional)

#### **Technical Description:**

| Model              | YR06080                                                             |
|--------------------|---------------------------------------------------------------------|
| Technology:        | 3-D Topographic Map                                                 |
|                    | Integral Titanium Incubation System                                 |
|                    | Laser Scatter Technology                                            |
|                    | Flow Cytometry Technology                                           |
|                    | Cyanide Free Reagents                                               |
|                    | Random Direction Tube Barcode Scanning Technology                   |
| Parameters         | Regular Parameters                                                  |
|                    | Research Parameters                                                 |
|                    | 2 Histograms, 2 Scattergrams                                        |
| Test Speed         | Autoloader Mode: 60 Samples/hour                                    |
|                    | Close Tube Mode: 60 Samples/hour                                    |
| Autoloader:        | 50 tubes position random direction tube barcode scanning technology |
| Close Tube:        | STAT priority, support both whole blood and capillary blood samples |
| QC and Calibration | Multiple QC rules, including L-J, X-B etc                           |
| Power Supply       | 100V-240V, 50Hz/60Hz                                                |