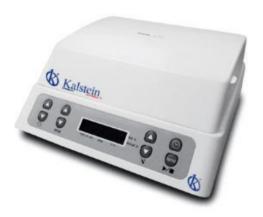

# **KALSTEIN® Food Safety Analyzer COD Analyzer Portable**

CE

**Model YR06296** 

## **Product Description:**

- ✓ Compatible for Elisa Microplate or Cell Culture Plate
- ✓ Temperature Display: Monochrome screen
- ✓ Temp Range: 25~60°C
- ✓ Frequency: 250-1200rpm (RPM =rotation per minute)

## **Technical Specifications:**

| Model                  | YR06093                                |
|------------------------|----------------------------------------|
| Power Supply           | AC 100V-240V, 50Hz/60Hz                |
| Temperature Range      | 25-60 'C                               |
| Temperature Accurac    | ±0.5°C                                 |
| Temperature Uniformity | 250-1200rpm (RPM= rotation per minute) |
| Amplitude              | 2mm                                    |
| Timin                  | 0-100 hours                            |
| Compability            | Compatible for Elisa Microplate or     |
|                        | Cell Culture Plate                     |
| Temperature Display    | Monochrome screen                      |
| Dimension L×W×H(mm)    | 270mm*270mm*130mm                      |