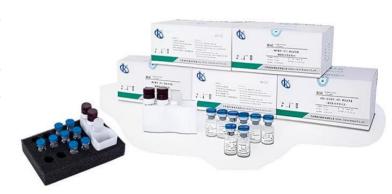

## **KALSTEIN® Chemiluminescence Reagent**

#### **Allergy Test**

#### **Model YRA398**

| Model                                 | YRA398                             |
|---------------------------------------|------------------------------------|
| Tested Parameter                      | IgE                                |
| Luminescent Principle                 | Enzymatic chemiluminescence        |
| Luminescent Markers                   | AP(alkaline phosphatase)           |
| Specification                         | 48, 50,100 Test/Kit for CIA series |
| Principle                             | Sandwich method                    |
| Component                             | Magnetic Beads                     |
|                                       | Calibrator Low                     |
|                                       | Calibrator High                    |
|                                       | Anti-A/Anti-B                      |
|                                       | Control 1                          |
|                                       | Control 2                          |
|                                       | Substrate                          |
| Accessories Required But Not Provided | Washing solution                   |
| Sample material                       | Serum/Plasma/Whole Blood           |
| Storage                               | 2-8°C                              |