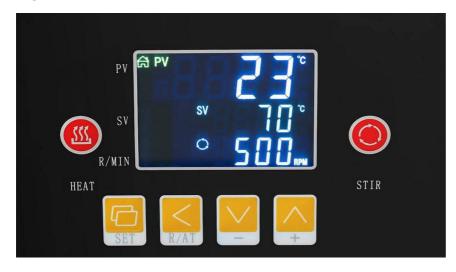

#### **Digital Part:**

A. PV windows displays the measured temperature value B.SV windows displays the settled temperature value.

- C. Heating Power Button
- D. R/min windows display the stir speed value.
- E. Set button: to set temperature value and stir speed
- F. Self-tunning Button / Translocated button
- G. Reduce stir speed and temperature Button
- H. Add Stir speed and temperature button I . Stir Power knob.