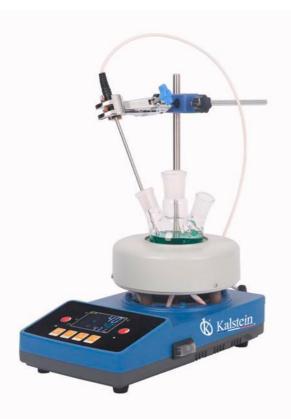

#### Features:

- ✓ Temperature range : ambient to 450 °C . PID control as well as inner and outer thermocouple .
- ✓ Digital display for temperature Speed add , reduce and set . LED Display for stir speed add and reduce .
- ✓ Stirring is Independently controlled with a variable speed control up to 1800rpm!
- ✓ Capacity: 50ml 20, 000ml for round bottom flasks.
- ✓ Can be customized for beakers as your requests ...

#### **Digital Part:**

A. PV windows displays the measured temperature value B.SV windows displays the settled temperature value.

- C. Heating Power Button
- D. R/min windows display the stir speed value.
- E. Set button: to set temperature value and stir speed
- F. Self-tunning Button / Translocated button
- G. Reduce stir speed and temperature Button
- H. Add Stir speed and temperature button I . Stir Power knob.