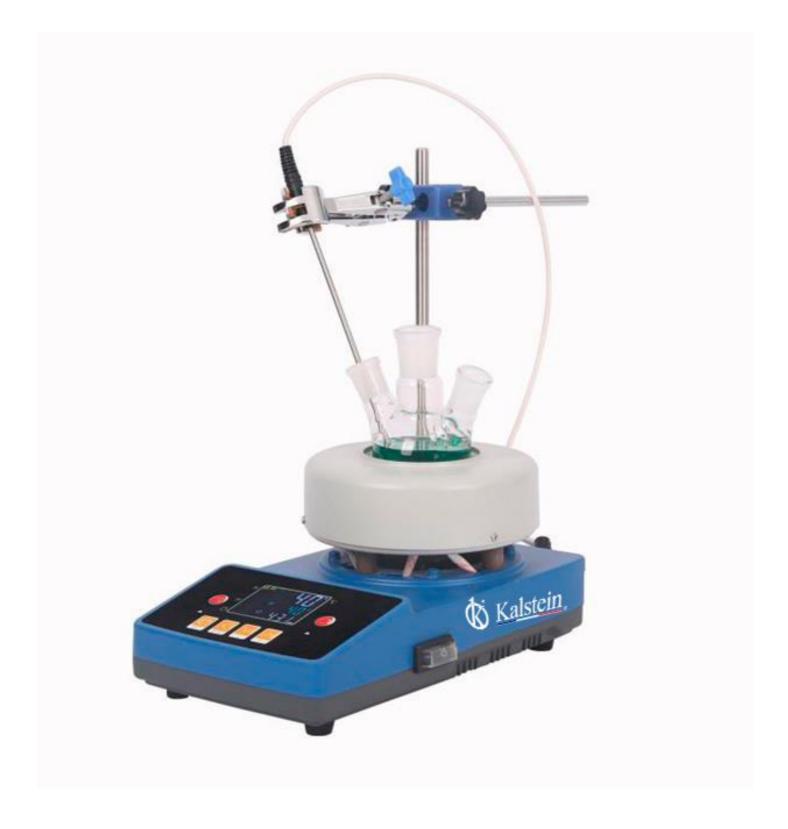

#### Features:

- ✓ Temperature range : ambient to 450 °C . PID control as well as inner and outer thermocouple .
- ✓ Digital display for temperature Speed add , reduce and set . LED Display for stir speed add and reduce .
- ✓ Stirring is Independently controlled with a variable speed control up to 1800rpm!
- ✓ Capacity: 50ml 20, 000ml for round bottom flasks.
- ✓ Can be customized for beakers as your requests ...

#### **Digital Part:**

A. PV windows displays the measured temperature value B.SV windows displays the settled temperature value.

- C. Heating Power Button
- D. R/min windows display the stir speed value.
- E. Set button: to set temperature value and stir speed
- F. Self-tunning Button / Translocated button
- G. Reduce stir speed and temperature Button
- H. Add Stir speed and temperature button I . Stir Power knob.