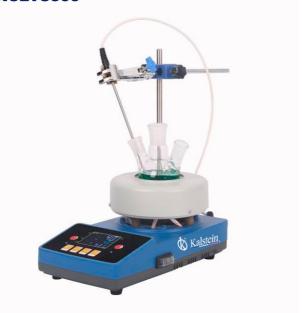

#### Features:

- ✓ Temperature range : ambient to 450 °C . PID control as well as inner and outer thermocouple .
- ✓ Digital display for temperature Speed add , reduce and set . LED Display for stir speed add and reduce .
- ✓ Stirring is Independently controlled with a variable speed control up to 1800rpm!
- ✓ Capacity: 50ml 20, 000ml for round bottom flasks.
- ✓ Can be customized for beakers as your requests ...

#### **Specificactions**:

| Model                        | YR0ZNCLTS250                        | YR0ZNCLTS500                        |
|------------------------------|-------------------------------------|-------------------------------------|
| Size (ml)                    | 250                                 | 500                                 |
| Voltage                      | 220V,50HZ                           | 220V,50HZ                           |
| Power (w )                   | 250                                 | 400                                 |
| Temp Control                 | PID Control with Thermo probe       | PID Control with Thermo probe       |
| Temp Range                   | Ambient to 450 °C                   | Ambient to 450 °C                   |
| Accuracy                     | ±1 °C                               | ±1 °C                               |
| Stir Speed Range             | 100~ 1800rpm                        | 100~ 1800rpm                        |
| Stir Speed Display           | Digital Display                     | Digital Display                     |
| Stir speed Accuracy          | +/-1rpm                             | +/-1rpm                             |
| Heat Material                | Alkali-free glass fiber .           | Alkali-free glass fiber .           |
| Shell Material               | Superfine Metal , anti-aging, anti- | Superfine Metal , anti-aging, anti- |
|                              | corrosion , blue color or white     | corrosion, blue color or white      |
|                              | color.                              | color.                              |
| Net Weight                   | 1.9kg                               | 1.8kg                               |
| Glass Weight                 | 3kg                                 | 2.9kg                               |
| Packing Size                 | 30x30x21cm                          | 30x30x21cm                          |
| Overheat protection function | Yes                                 | Yes                                 |