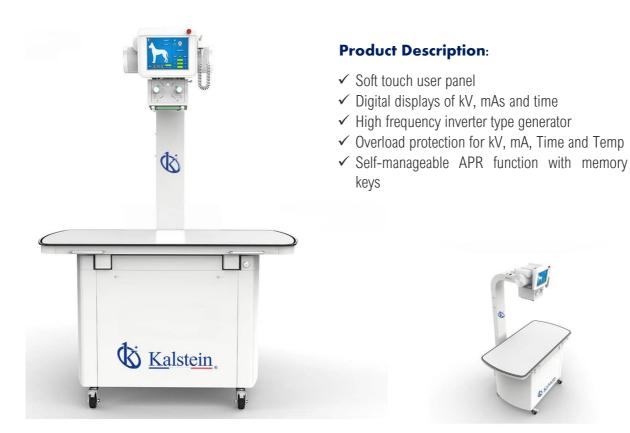

## **KALSTEIN®** Veterinary X-Ray

320mA Stationary Veterinary Digital X-Ray (DR)

## Model YR06163

### **Technical Description**:

| Model                             | YR06163                                                                     |
|-----------------------------------|-----------------------------------------------------------------------------|
| Maximum output power              | 20kW                                                                        |
| Range of tube current             | 32~320mA                                                                    |
| Tube voltage range of radiography | 40kv~120kv                                                                  |
| Range of exposure time            | 10ms~5000ms                                                                 |
| mAs range                         | 0.32mAs~320mAs                                                              |
| Input voltage range               | AC 220V±22V                                                                 |
| <b>Communication interface</b>    | RS-232                                                                      |
| Other                             | Capacity lock automatically, fault diagnosis automatically, self-protection |
| Max. Tube voltage                 | 120kV                                                                       |
| Focus                             | Small focus:1.0mm Large focus:2.0mm                                         |
| Anode input power                 | Small focus:20KW Large focus:40KW                                           |
| Anode speed                       | 2800 R/M                                                                    |
| Target angle                      | 17.5°                                                                       |
| Anode heat content                | 100kJ(140kHU)                                                               |