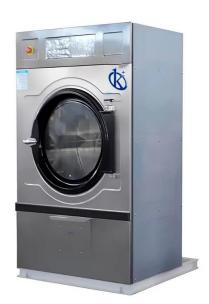

# KALSTEIN® Washer Machine 25KG Tumble Dryer (Full Stainless Steel)

CE

**Model YR06310** 

#### **Product Description:**

- ✓ Fully automatic system features computer-controlled temperature regulation, temperature control devices, and an over-temperature protection mechanism for safe and efficient operation. Heating options include electrical, steam, a combination of electrical and steam methods, or coal, allowing the operator to choose the most suitable option.
- ✓ Cooling fan is optimally designed for excellent heat dissipation and optimal wind speed. Both the drums and panels are constructed from stainless steel to prevent fabric contamination from corrosion. The design ensures easy accessibility to vital parts for straightforward maintenance and quick belt replacement. The large door opens 180 degrees, facilitating easy loading and unloading, with the option of left or right opening

#### **Technical Specification:**

| Model                  | YR06310           |
|------------------------|-------------------|
| Capacity               | 25KG              |
| Drum Dimension         | 4970*640 mm       |
| Drum volume            | 473 L             |
| Motor Power            | 0.75 Kw           |
| Fan power              | 0.75 Kw           |
| Electric heating power | 24Kw              |
| steam pressure         | 0.4-0.5Mpa        |
| Voltage                | 380V              |
| Dimensions             | 1060*1270*1860 mm |
| Weight                 | 400Kg             |