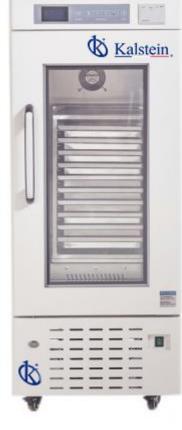

#### KALSTEIN® Refrigerators and Freezers 22 °C Blood Platelet Incubator Model YR06028 // YR06029

#### **Product Description:**

Kalstein blood platelet incubator is integrated with agitator. The agitation system has been designed for continuous quiet operation. it widely used on store blood platelet ( $20^{\circ}C \sim 24^{\circ}C$ ), biological reagent ( $2^{\circ}C \sim 40^{\circ}C$ ) and chemical product ( $2^{\circ}C \sim 40^{\circ}C$ ). The applications could be found in hospital, blood bank, research institute, laboratory and universities. The platelet incubator resembles a simple storage cabinet with multiple levels of horizontal flatbed storing units, with a heating element and refrigerating element incorporated in the storage space.

#### Features:

- ✓ Constant Temperature: 2°C of temperature fluctuations
- ✓ Thermal Printer: Real-time automatic printing of temp, can be optional USB port
- ✓ Universal Castor Wheels: Castors with brake
- ✓ High-Quality Steel: 304 Stainless steel chamber and 304 stainless steel oscillator
- Microprocessor control system: Continuously alarm for 72h after power failure. Microprocessor electronic temperature controller, LED temperature display, the display accuracy is 0.1°C.
- ✓ 5 Types Of Alarms: High and low temperature alarm, power failure alarm, Sensor malfunction alarm, Door Ajar, Power failure backup system alarm.