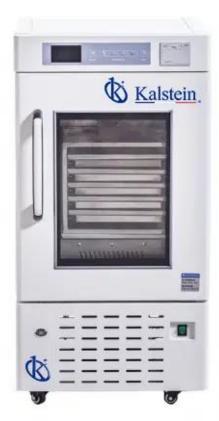

#### KALSTEIN® Refrigerators and Freezers 22 °C Blood Platelet Incubator Model YR06028 // YR06029

#### **Product Description:**

Kalstein blood platelet incubator is integrated with agitator. The agitation system has been designed for continuous quiet operation. it widely used on store blood platelet ( $20^{\circ}C \sim 24^{\circ}C$ ), biological reagent ( $2^{\circ}C \sim 40^{\circ}C$ ) and chemical product ( $2^{\circ}C \sim 40^{\circ}C$ ). The applications could be found in hospital, blood bank, research institute, laboratory and universities. The platelet incubator resembles a simple storage cabinet with multiple levels of horizontal flatbed storing units, with a heating element and refrigerating element incorporated in the storage space.

#### Features:

- ✓ Constant Temperature: 2°C of temperature fluctuations
- ✓ Thermal Printer: Real-time automatic printing of temp, can be optional USB port
- ✓ Universal Castor Wheels: Castors with brake
- ✓ High-Quality Steel: 304 Stainless steel chamber and 304 stainless steel oscillator
- Microprocessor control system: Continuously alarm for 72h after power failure. Microprocessor electronic temperature controller, LED temperature display, the display accuracy is 0.1°C.
- ✓ 5 Types Of Alarms: High and low temperature alarm, power failure alarm, Sensor malfunction alarm, Door Ajar, Power failure backup system alarm.

### **KALSTEIN®** Refrigerators and Freezers

22 °C Blood Platelet Incubator Model YR06028 // YR06029

#### **Technical Description**:

| Model          |                          | YR06028               | YR06029       |
|----------------|--------------------------|-----------------------|---------------|
|                | Shelf/drawer QTY         | Drawer / 5            | Drawer / 10   |
| Specificaitons | Cooling method           | Forced air cooling    |               |
|                | Defrost                  | No frost              |               |
|                | Refrigerant              | R134a                 |               |
|                | Power                    | 2.00                  | 4.4           |
|                | consumption(kWh/24h)     | 2.69                  | 4.4           |
|                | Noise (db)               | 49                    | 50            |
|                | Ambient temperature (°C) | 10~32 °C              |               |
|                | Temperature range (°C)   | 20~24 °C              |               |
| Cooling system | Compressor brand/QTY     | EMBRACO/1             |               |
|                | Sensor                   | NTC                   |               |
|                | Temperature controller   | Microprocessor        |               |
|                | Display                  | Digital display       |               |
| Power          | Voltage/frequency (V/Hz) | 220/50Hz              |               |
|                | Power (W)                | 197W                  | 280W          |
|                | Current (A)              | 0.9A                  | 1.27A         |
| Material       | Inside material          | SUS                   |               |
|                | Outside material         | Colored Spray Steel   |               |
|                | Insulation               | PU                    |               |
| Size           | Capacity (L/cu.ft)       | 5                     | 10            |
|                | Bloodbags(450ml)/Layers  | 10 /5 layers          | 20 /10 layers |
|                | NT./GT. (kg)             | 65/87                 | 85/108.5      |
|                | Exterior size(W*D*H)(mm) | 520*640*1030          | 520*640*1290  |
|                | Interior size(W*D*H)(mm) | 427*360*467           | 432*462*728   |
|                | 20GP/40GP/40HQ           | 24/48/96              | 32/68/68      |
| Alarm System   | High/low temperature     | Y                     |               |
|                | Power failure            | Y                     |               |
|                | Sensor malfunction       | Y                     |               |
|                | Low batery               | /                     |               |
|                | Door ajar                | Y                     |               |
|                | Power failure backup     | 72h                   |               |
|                | system(alarm)            |                       |               |
| Accessories    | Caster                   | <u> </u>              |               |
|                | Outer door / Type        | 1 (Foamed glass door) |               |
|                | Test hole                | Optional              |               |
|                | Light                    | UV Light              |               |
|                | Temperature recorder     | Optional              |               |
| Other          | Certification            | ISO, CE               |               |