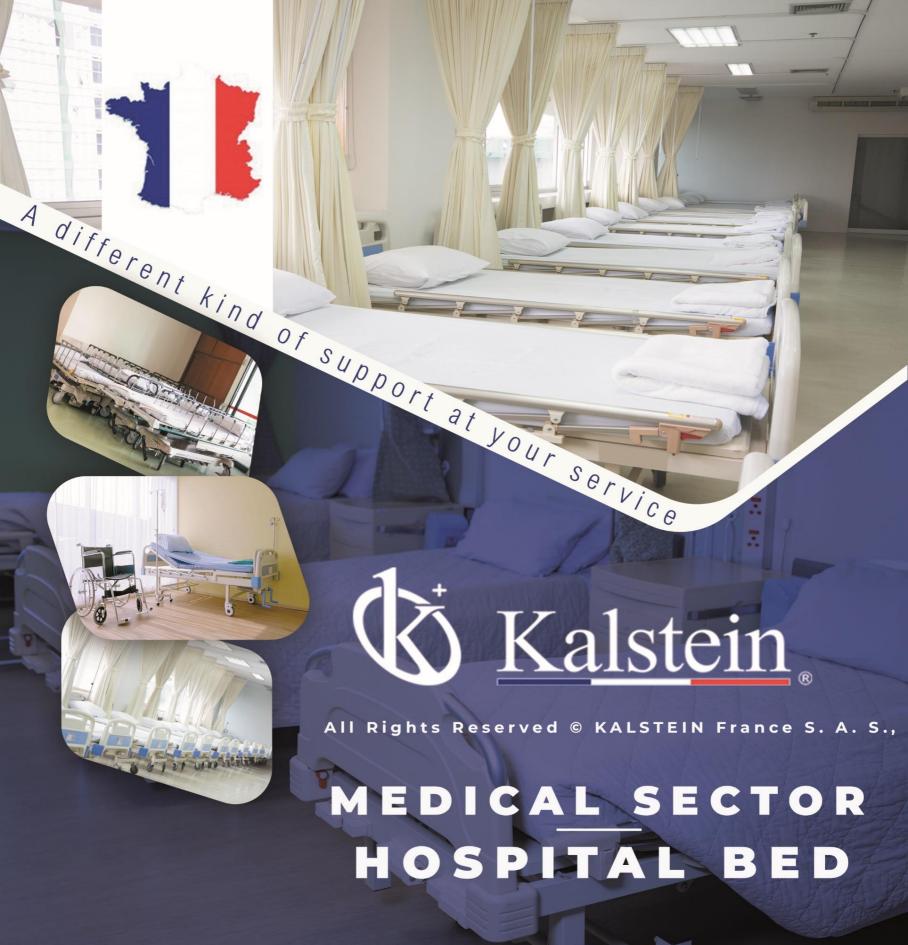

# KALSTEIN® Hospital Bed 2-Function Psychiatric Hospital Bed

CE

**Model YR06265** 