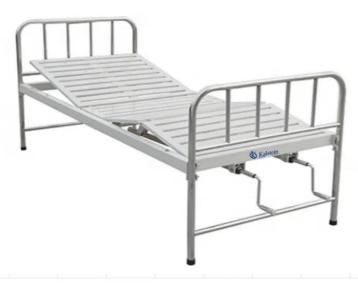

# KALSTEIN® Hospital Bed 2-Function Psychiatric Hospital Bed

CE

**Model YR06265** 

## **Product Description:**

- ✓ This bed is specially for psychiatric patients.
- ✓ Stainless steel head and foot board
- ✓ Bed board is powder coated steel
- ✓ Powder coated steel head and end rack.
- ✓ Fully tested sturdy construction capable of taking a maximum user weight of up to 250kg.
- ✓ Overbed table & Bedside cabinet & Mattress are optional.
- ✓ It also can do flat type without back angle adjustment.

# **Technical Specifications:**

| Model                        | YR06265             |
|------------------------------|---------------------|
| Size (L*W*H)                 | 2150*980*520mm      |
| Head and Foot Board Material | stainless steel     |
| Bed board Material           | Powder Coated Steel |
| Backrest function            | 0-75°               |
| Legrest function             | 0-45°               |