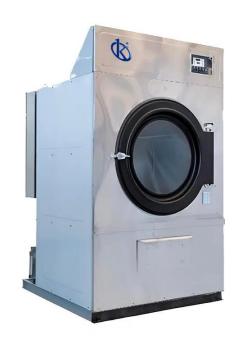

# KALSTEIN® Washer Machine 15KG Tumble Dryer Stainless Steel / Coated

( (

Model YR06302 // YR06305

#### **Product Description:**

- ✓ The fully automatic system features computer-controlled temperature regulation, temperature control devices, and an over-temperature protection mechanism for safe and efficient operation. Heating options include electrical, steam, a combination of electrical and steam methods or gas.
- ✓ The cooling fan is optimally designed for excellent heat dissipation and ideal wind speed. The
  entire unit, including both the drums and panels, is constructed entirely of stainless steel to
  prevent fabric contamination from corrosion, machine also includes a large door that opens
  180 degrees for easy loading and unloading, with the option of left or right opening.

#### **Technical Specification:**

| Model                  | YR06302           | YR06303                | YR06304    | YR06305 |  |
|------------------------|-------------------|------------------------|------------|---------|--|
| Capacity               | 15kg              |                        |            |         |  |
| Drum Dimension         |                   | 750*670 mm             |            |         |  |
| Drum volume            | 296L              |                        |            |         |  |
| Motor Power            | 55 Kw             |                        |            |         |  |
| Fan power              | 55 Kw             |                        |            |         |  |
| Electric heating power | 15Kw              |                        |            |         |  |
| Steam pressure         | 0.4-0.5 Mpa       |                        |            |         |  |
| Voltage                | 220/380 V         |                        |            |         |  |
| Dimensions             | 340 *1200*1560 mm |                        |            |         |  |
| Weight                 | 330Kg             |                        |            |         |  |
| Powered                | Electrical        | GAS                    | Electrical | GAS     |  |
| Material               |                   | Stainless Steel Coated |            | ated    |  |