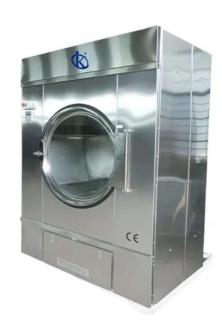

# KALSTEIN® Washer Machine 150KG Tumble Dryer (Full Stainless Steel)

CE

**Model YR06334** 

#### **Product Description:**

- ✓ The fully automated system incorporates computer-controlled temperature regulation, temperature control devices, and an over-temperature protection mechanism to ensure safe and efficient operation. It provides multiple heating options, including electrical, steam, a combination of electrical and steam, or coal, allowing operators to choose the most suitable method.
- ✓ The cooling fan is designed for optimal heat dissipation and ideal wind speed. The drums and panels are made from stainless steel to prevent fabric contamination and corrosion. The machine's design allows easy access to essential parts, simplifying maintenance and enabling quick belt replacement. The large door, which opens 180 degrees, makes loading and unloading convenient, with options for either left or right opening.

#### **Technical Specification:**

| Model          | YR06334           |
|----------------|-------------------|
| Capacity       | 150 Kg            |
| Drum Dimension | 1600*1350 mm      |
| Drum volume    | 2714 L            |
| Motor Power    | 3 Kw              |
| Fan power      | 15Kw              |
| Steam pressure | 0.4-0.5 Mpa       |
| Voltage        | 380 V             |
| Dimensions     | 1810*2530*2500 mm |
| Weight         | 1000Kg            |