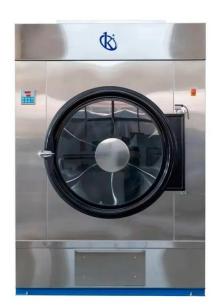

# KALSTEIN® Washer Machine 100KG Tumble Dryer (Full Stainless Steel) GAS

CE

**Model YR06327** 

#### **Product Description:**

- ✓ The fully automated system boasts advanced features like computer-controlled temperature regulation, temperature control devices, and an over-temperature protection mechanism, ensuring both safety and efficiency during operation. With a range of heating options available, including electrical, gas, steam, a combination of electrical and steam, or coal, operators have the flexibility to choose what suits them best.
- ✓ Crafted for optimal performance, the cooling fan is meticulously designed to facilitate excellent heat dissipation and achieve the perfect wind speed. Both the drums and panels are designed to prevent contamination and corrosion, safeguarding fabrics.
- ✓ Engineered with user convenience in mind, the design allows for easy access to essential parts, simplifying maintenance tasks and enabling swift belt replacement. Furthermore, the large door, which opens 180 degrees, streamlines the loading and unloading process, offering the choice of left or right opening orientations. This system is specially tailored to operate efficiently with gas heating.

#### **Technical Specification:**

| Model                  | YR06327           |
|------------------------|-------------------|
| Capacity               | 100 Kg            |
| Drum Dimension         | 1450*1180 mm      |
| Drum volume            | 1949 L            |
| Motor Power            | 22 Kw             |
| Fan power              | 1.5*2Kw           |
| Electric heating power | 66 Kw             |
| Steam pressure         | 0.4-0.5 Mpa       |
| Voltage                | 380 V             |
| Dimensions             | 1570*2040*2240 mm |
| Weight                 | 780 Kg            |
| Powered                | GAS               |