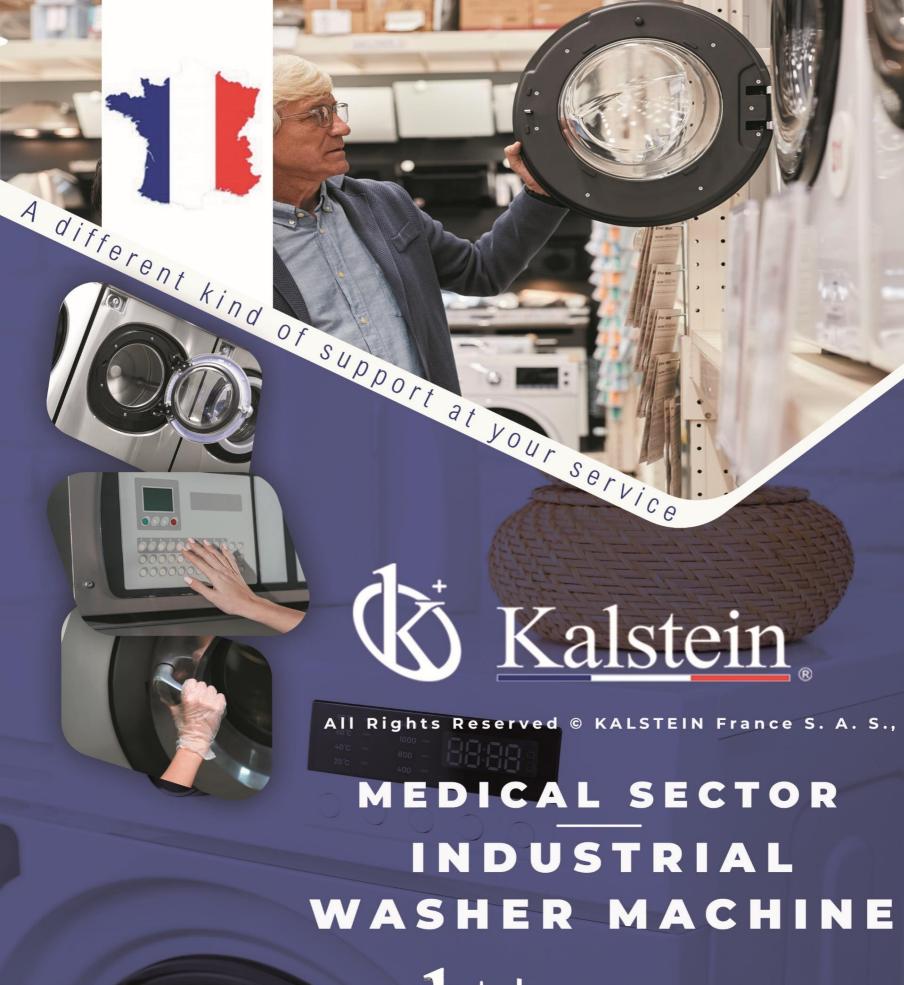

# KALSTEIN® Washer Machine 100KG Tumble Dryer (Full Stainless Steel) GAS

CE

**Model YR06327** 

#### **Product Description:**

- ✓ The fully automated system boasts advanced features like computer-controlled temperature regulation, temperature control devices, and an over-temperature protection mechanism, ensuring both safety and efficiency during operation. With a range of heating options available, including electrical, gas, steam, a combination of electrical and steam, or coal, operators have the flexibility to choose what suits them best.
- ✓ Crafted for optimal performance, the cooling fan is meticulously designed to facilitate excellent heat dissipation and achieve the perfect wind speed. Both the drums and panels are designed to prevent contamination and corrosion, safeguarding fabrics.
- ✓ Engineered with user convenience in mind, the design allows for easy access to essential parts, simplifying maintenance tasks and enabling swift belt replacement. Furthermore, the large door, which opens 180 degrees, streamlines the loading and unloading process, offering the choice of left or right opening orientations. This system is specially tailored to operate efficiently with gas heating.

#### **Technical Specification:**

| Model                  | YR06327           |
|------------------------|-------------------|
| Capacity               | 100 Kg            |
| Drum Dimension         | 1450*1180 mm      |
| Drum volume            | 1949 L            |
| Motor Power            | 22 Kw             |
| Fan power              | 1.5*2Kw           |
| Electric heating power | 66 Kw             |
| Steam pressure         | 0.4-0.5 Mpa       |
| Voltage                | 380 V             |
| Dimensions             | 1570*2040*2240 mm |
| Weight                 | 780 Kg            |
| Powered                | GAS               |