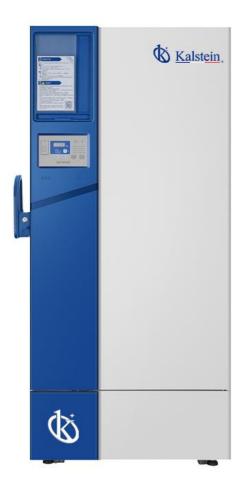

# **KALSTEIN® Refrigerators and Freezers** -30°C Forced Air Cooling Biomedical Freezer

**Model YR05308-1** 

#### **Product Description:**

Applied for the storage of critical and temperature sensitive biological samples, laboratory products and medical products. Suitable for blood banks, hospitals, disease control centers, research laboratories.

#### **Features:**

- ✓ Microprocessor-controlled system
- ✓ Multiple alarm functions
- ✓ Low noise design
- ✓ Alarm record query function
- ✓ Forced air and auto defrost design
- ✓ Adjustable temperature range -10°C~-30°C

# KALSTEIN® Refrigerators and Freezers -30°C Forced Air Cooling Biomedical Freezer

CE

**Model YR05308-1** 